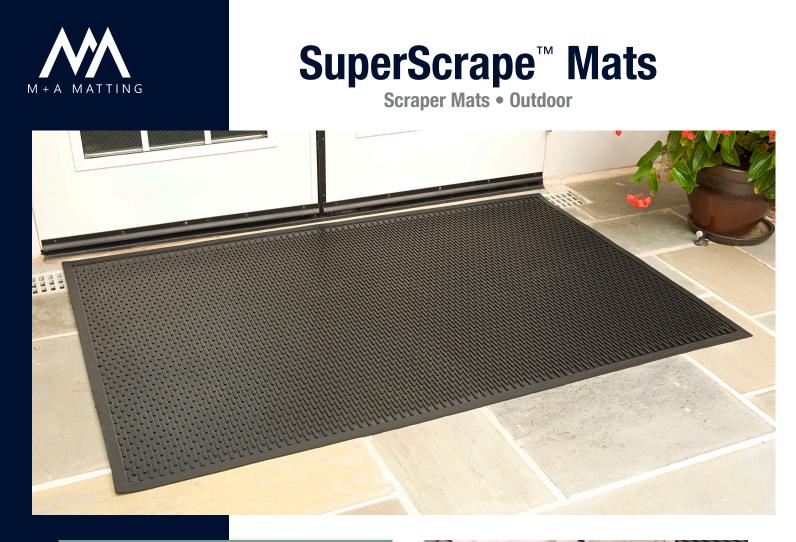

## SuperScrape<sup>™</sup> Mats

## Scraper Mats • Outdoor

SuperScrape mats feature molded tread surface cleats that effectively scrape tough dirt and grime from shoes. They are ideal for use outside as a scraper mat or as a slip-resistant mat in wet areas.

- **Clean** Surface cleats effectively remove and trap dirt and sand below shoe level to prevent tracking
- **Safe** Slip-resistant even in wet environments; certified high-traction by the National Floor Safety Institute (NFSI)
- Durable Grease/oil proof and chemical resistant
- Easy to Clean Lightweight flexible design ensures easy handling and cleaning (shake off soil and hose off); can be commercially laundered or autoclave sterilized