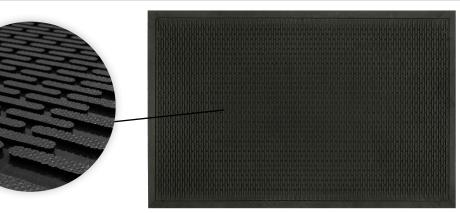

## Scraper Mats • Outdoor

SuperScrape mats feature molded tread surface cleats that effectively scrape tough dirt and grime from shoes. They are ideal for use outside as a scraper mat or as a slip-resistant mat in wet areas.

- **Clean** Surface cleats effectively remove and trap dirt and sand below shoe level to prevent tracking
- **Safe** Slip-resistant even in wet environments; certified high-traction by the National Floor Safety Institute (NFSI)
- Durable Grease/oil proof and chemical resistant
- Easy to Clean Lightweight flexible design ensures easy handling and cleaning (shake off soil and hose off); can be commercially laundered or autoclave sterilized

Surface cleats

effectively remove dirt and sand from shoes, and trap it below shoe level to minimize tracking