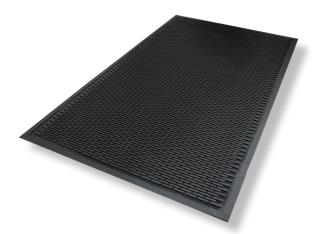

## Scraper Mats • Outdoor

SuperScrape mats feature molded tread surface cleats that effectively scrape tough dirt and grime from shoes. They are ideal for use outside as a scraper mat or as a slip-resistant mat in wet areas.

- **Clean** Surface cleats effectively remove and trap dirt and sand below shoe level to prevent tracking
- **Safe** Slip-resistant even in wet environments; certified high-traction by the National Floor Safety Institute (NFSI)
- Durable Grease/oil proof and chemical resistant
- Easy to Clean Lightweight flexible design ensures easy handling and cleaning (shake off soil and hose off); can be commercially laundered or autoclave sterilized

Surface cleats

effectively remove dirt and sand from shoes, and trap it below shoe level to minimize tracking