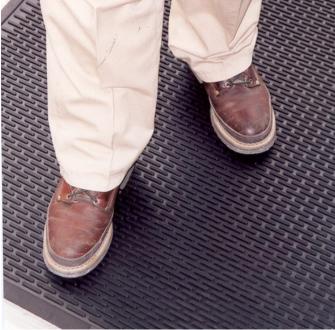

- **Clean** Surface cleats effectively remove and trap dirt and sand below shoe level to prevent tracking
- **Safe** Slip-resistant even in wet environments; certified high-traction by the National Floor Safety Institute (NFSI)
- Durable Grease/oil proof and chemical resistant
- Easy to Clean Lightweight flexible design ensures easy handling and cleaning (shake off soil and hose off); can be commercially laundered or autoclave sterilized

Surface cleats

effectively remove dirt and sand from shoes, and trap it below shoe level to minimize tracking