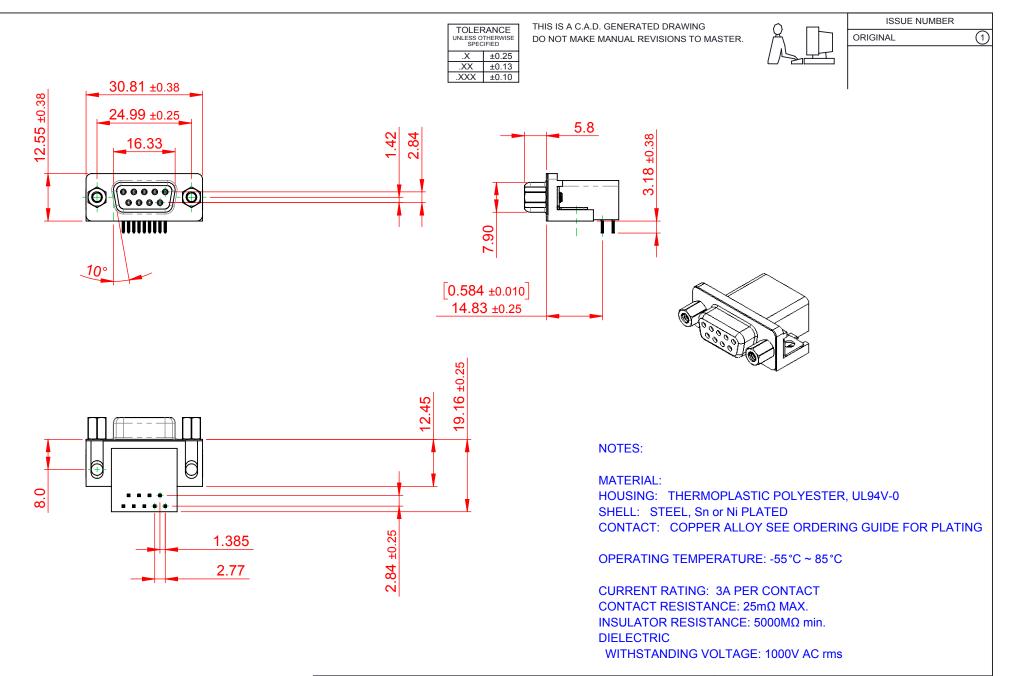

| 626 SERIES D-SUB CONNECTOR                                                     |                                                                                                                                                                                                                | SW REFERENCE NO.: 626 ASSEMBLY |                  |       |
|--------------------------------------------------------------------------------|----------------------------------------------------------------------------------------------------------------------------------------------------------------------------------------------------------------|--------------------------------|------------------|-------|
|                                                                                |                                                                                                                                                                                                                | DRAWN: C.B                     | DATE: AUG. 01/20 | )18   |
|                                                                                |                                                                                                                                                                                                                | CHECKED:                       | DATE:            |       |
| EDAG INC<br>TORONTO, ONTARIO<br>CANADA<br>YOUR CONNECTION TO QUALITY & SERVICE | THESE DRAWINGS AND SPECIFICATIONS<br>ARE THE PROPERTY OF EDAC INC.,AND<br>SHALL NOT BE REPRODUCED,OR COPIED<br>OR USED AS THE BASIS FOR THE<br>MANUFACTURE OR SALE OF APPARATUS<br>WITHOUT WRITTEN PERMISSION. | SCALE: 1:1                     | SHEET 1 OF       | 1     |
|                                                                                |                                                                                                                                                                                                                | DRAWING NUMBER: 626-009        | -362-512         | ISSUE |
|                                                                                |                                                                                                                                                                                                                | PART NUMBER: 626-009           | -362-512         | 1     |