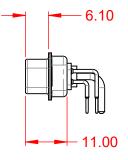

DIELECTRIC WITHSTANDING VOLTAGE:

**OPERATING TEMPERATURE:** 

-55°C ~ 125°C

1000V AC rms

|                    |                                                                      | SW REFERENCE NO.: 629 COMBO ASSEMBLY                            |                         |                  |       |
|--------------------|----------------------------------------------------------------------|-----------------------------------------------------------------|-------------------------|------------------|-------|
|                    | COMBINATION D-SUB                                                    |                                                                 | DRAWN: C.B              | DATE: JAN. 01/20 | )19   |
|                    |                                                                      |                                                                 | CHECKED:                | DATE:            |       |
| EDAC INC           | THESE DRAWINGS AND SPECIFICATIONS<br>ARE THE PROPERTY OF EDAC INCAND | SCALE: (IN C.A.D. 1:1)                                          | SHEET 1 OF              | 2                |       |
|                    | TORONTO, ONTARIO<br>CANADA                                           | OR USED AS THE BASIS FOR THE                                    | DRAWING NUMBER: 629-21W | 1640-1T1         | ISSUE |
| YOUR CONNECTION TO | VOUD CONNECTION TO OUNLITY & SEDVICE                                 | MANUFACTURE OR SALE OF APPARATUS<br>WITHOUT WRITTEN PERMISSION. | PART NUMBER: 629-21W    | 1640-1T1         | 1     |