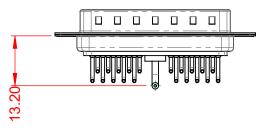

DIELECTRIC WITHSTANDING VOLTAGE:

**OPERATING TEMPERATURE:** 

-55°C ~ 125°C

1000V AC rms

|                    |                                                                      | SW REFERENCE NO.: 629 COMBO ASSEMBLY                            |                         |                  |       |
|--------------------|----------------------------------------------------------------------|-----------------------------------------------------------------|-------------------------|------------------|-------|
|                    | COMBINATION D-SUB                                                    |                                                                 | DRAWN: C.B              | DATE: JAN. 01/20 | )19   |
|                    |                                                                      |                                                                 | CHECKED:                | DATE:            |       |
| EDAC INC           | THESE DRAWINGS AND SPECIFICATIONS<br>ARE THE PROPERTY OF EDAC INCAND | SCALE: (IN C.A.D. 1:1)                                          | SHEET 1 OF              | 2                |       |
|                    | TORONTO, ONTARIO<br>CANADA                                           | OR USED AS THE BASIS FOR THE                                    | DRAWING NUMBER: 629-21W | 1640-1T1         | ISSUE |
| YOUR CONNECTION TO | VOUD CONNECTION TO OUNLITY & SEDVICE                                 | MANUFACTURE OR SALE OF APPARATUS<br>WITHOUT WRITTEN PERMISSION. | PART NUMBER: 629-21W    | 1640-1T1         | 1     |