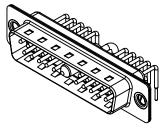

## NOTES:

MATERIAL: HOUSING: SHELL: CONTACT:

THERMOPLASTIC POLYESTER, UL94V-0 STEEL, TIN PLATED COPPER ALLOY, 30µ" GOLD PLATED

| POWER/CO-AX CONTACT RATING:<br>(IF PRESENT)                  | 10A (CURRENT)               |
|--------------------------------------------------------------|-----------------------------|
| SIGNAL CONTACT CURRENT RATING:<br>SIGNAL CONTACT RESISTANCE: | 5A PER CONTACT<br>10mΩ MAX. |
| INSULATOR RESISTANCE:                                        | 5000MΩ min.                 |

DIELECTRIC WITHSTANDING VOLTAGE:

**OPERATING TEMPERATURE:** 

-55°C ~ 125°C

1000V AC rms

|                    |                                                                      | SW REFERENCE NO.: 629 COMBO ASSEMBLY                            |                         |                  |       |
|--------------------|----------------------------------------------------------------------|-----------------------------------------------------------------|-------------------------|------------------|-------|
|                    | COMBINATION D-SUB                                                    |                                                                 | DRAWN: C.B              | DATE: JAN. 01/20 | )19   |
|                    |                                                                      |                                                                 | CHECKED:                | DATE:            |       |
| EDAC INC           | THESE DRAWINGS AND SPECIFICATIONS<br>ARE THE PROPERTY OF EDAC INCAND | SCALE: (IN C.A.D. 1:1)                                          | SHEET 1 OF              | 2                |       |
|                    | TORONTO, ONTARIO<br>CANADA                                           | OR USED AS THE BASIS FOR THE                                    | DRAWING NUMBER: 629-21W | 1640-1T1         | ISSUE |
| YOUR CONNECTION TO | VOUD CONNECTION TO OUNLITY & SEDVICE                                 | MANUFACTURE OR SALE OF APPARATUS<br>WITHOUT WRITTEN PERMISSION. | PART NUMBER: 629-21W    | 1640-1T1         | 1     |