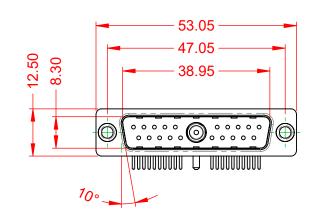

DIELECTRIC WITHSTANDING VOLTAGE:

**OPERATING TEMPERATURE:** 

-55°C ~ 125°C

1000V AC rms

|                    |                                                                      | SW REFERENCE NO.: 629 COMBO ASSEMBLY                            |                         |                  |       |
|--------------------|----------------------------------------------------------------------|-----------------------------------------------------------------|-------------------------|------------------|-------|
|                    | COMBINATION D-SUB                                                    |                                                                 | DRAWN: C.B              | DATE: JAN. 01/20 | )19   |
|                    |                                                                      |                                                                 | CHECKED:                | DATE:            |       |
| EDAC INC           | THESE DRAWINGS AND SPECIFICATIONS<br>ARE THE PROPERTY OF EDAC INCAND | SCALE: (IN C.A.D. 1:1)                                          | SHEET 1 OF              | 2                |       |
|                    | TORONTO, ONTARIO<br>CANADA                                           | OR USED AS THE BASIS FOR THE                                    | DRAWING NUMBER: 629-21W | 1640-1T1         | ISSUE |
| YOUR CONNECTION TO | VOUD CONNECTION TO OUNLITY & SEDVICE                                 | MANUFACTURE OR SALE OF APPARATUS<br>WITHOUT WRITTEN PERMISSION. | PART NUMBER: 629-21W    | 1640-1T1         | 1     |