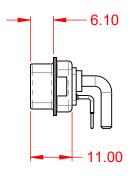

.X ±0.25 .XX ±0.13 .XXX ±0.05

1000V AC rms

-55°C ~ 125°C

|      | COMBINATION D-SUB          |                                                                 |                                                                        | SW REFERENCE NO.: 629 COMBO ASSEMBLY |                 |           |                    |   |       |    |
|------|----------------------------|-----------------------------------------------------------------|------------------------------------------------------------------------|--------------------------------------|-----------------|-----------|--------------------|---|-------|----|
|      |                            |                                                                 |                                                                        | DRAWN: C.B                           |                 |           | DATE: JAN. 01/2019 |   |       | 19 |
|      |                            |                                                                 |                                                                        | CHECKED:                             |                 |           | DATE:              |   |       |    |
|      |                            | EDAC INC                                                        | THESE DRAWINGS AND SPECIFICATIONS<br>ARE THE PROPERTY OF EDAC INC.,AND | SCALE:                               | (IN C.A.D. 1:1) |           | SHEET              | 1 | OF    | 2  |
|      | TORONTO, ONTARIO<br>CANADA | SHALL NOT BE REPRODUCED, OR COPIED OR USED AS THE BASIS FOR THE | DRAWING NUMBER: 629-24W                                                |                                      |                 | /7640-2TA |                    |   | ISSUE |    |
| YOUF | YOUR CONNECTION TO         | O QUALITY & SERVICE                                             | MANUFACTURE OR SALE OF APPARATUS<br>WITHOUT WRITTEN PERMISSION.        | PART NUN                             | MBER: 62        | 29-24W7   | 7640-2TA           |   |       | 1  |