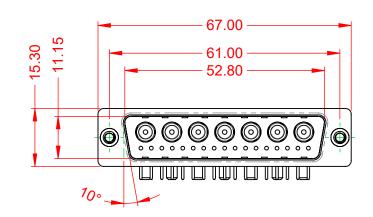

.X ±0.25 .XX ±0.13 .XXX ±0.05

1000V AC rms

-55°C ~ 125°C

|      | COMBINATION D-SUB          |                                                                 |                                                                        | SW REFERENCE NO.: 629 COMBO ASSEMBLY |                 |           |                    |   |       |    |
|------|----------------------------|-----------------------------------------------------------------|------------------------------------------------------------------------|--------------------------------------|-----------------|-----------|--------------------|---|-------|----|
|      |                            |                                                                 |                                                                        | DRAWN: C.B                           |                 |           | DATE: JAN. 01/2019 |   |       | 19 |
|      |                            |                                                                 |                                                                        | CHECKED:                             |                 |           | DATE:              |   |       |    |
|      |                            | EDAC INC                                                        | THESE DRAWINGS AND SPECIFICATIONS<br>ARE THE PROPERTY OF EDAC INC.,AND | SCALE:                               | (IN C.A.D. 1:1) |           | SHEET              | 1 | OF    | 2  |
|      | TORONTO, ONTARIO<br>CANADA | SHALL NOT BE REPRODUCED, OR COPIED OR USED AS THE BASIS FOR THE | DRAWING NUMBER: 629-24W                                                |                                      |                 | /7640-2TA |                    |   | ISSUE |    |
| YOUF | YOUR CONNECTION TO         | O QUALITY & SERVICE                                             | MANUFACTURE OR SALE OF APPARATUS<br>WITHOUT WRITTEN PERMISSION.        | PART NUN                             | MBER: 62        | 29-24W7   | 7640-2TA           |   |       | 1  |