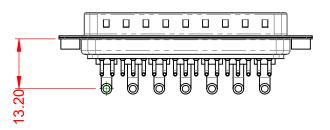

.X ±0.25 .XX ±0.13 .XXX ±0.05

1000V AC rms

-55°C ~ 125°C

|      | COMBINATION D-SUB          |                                                                 |                                                                        | SW REFERENCE NO.: 629 COMBO ASSEMBLY |                 |           |                    |   |       |    |
|------|----------------------------|-----------------------------------------------------------------|------------------------------------------------------------------------|--------------------------------------|-----------------|-----------|--------------------|---|-------|----|
|      |                            |                                                                 |                                                                        | DRAWN: C.B                           |                 |           | DATE: JAN. 01/2019 |   |       | 19 |
|      |                            |                                                                 |                                                                        | CHECKED:                             |                 |           | DATE:              |   |       |    |
|      |                            | EDAC INC                                                        | THESE DRAWINGS AND SPECIFICATIONS<br>ARE THE PROPERTY OF EDAC INC.,AND | SCALE:                               | (IN C.A.D. 1:1) |           | SHEET              | 1 | OF    | 2  |
|      | TORONTO, ONTARIO<br>CANADA | SHALL NOT BE REPRODUCED, OR COPIED OR USED AS THE BASIS FOR THE | DRAWING NUMBER: 629-24W                                                |                                      |                 | /7640-2TA |                    |   | ISSUE |    |
| YOUF | YOUR CONNECTION TO         | O QUALITY & SERVICE                                             | MANUFACTURE OR SALE OF APPARATUS<br>WITHOUT WRITTEN PERMISSION.        | PART NUN                             | MBER: 62        | 29-24W7   | 7640-2TA           |   |       | 1  |