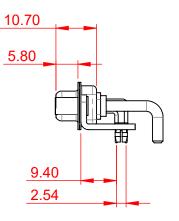

.XX ±0.13

.XXX ±0.05

## NOTES:

MATERIAL: HOUSING: THERMOPLASTIC POLYESTER, UL94V-0 SHELL: STEEL, NICKEL PLATED CONTACT: COPPER ALLOY, GOLD FLASH PLATED **OPERATING TEMPERATURE:** -55°C ~ 125°C POWER/CO-AX CONTACT RATING: 20A (CURRENT) (IF PRESENT) SIGNAL CONTACT CURRENT RATING: 5A PER CONTACT SIGNAL CONTACT RESISTANCE:  $10m\Omega$  MAX. **INSULATOR RESISTANCE:** 5000MΩ min. DIELECTRIC WITHSTANDING VOLTAGE: 1000V AC rms