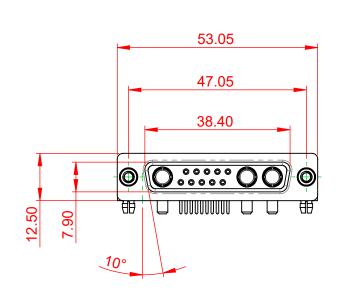

.XX ±0.13

.XXX ±0.05

## NOTES:

MATERIAL: HOUSING: THERMOPLASTIC POLYESTER, UL94V-0 SHELL: STEEL, NICKEL PLATED CONTACT: COPPER ALLOY, GOLD FLASH PLATED **OPERATING TEMPERATURE:** -55°C ~ 125°C POWER/CO-AX CONTACT RATING: 20A (CURRENT) (IF PRESENT) SIGNAL CONTACT CURRENT RATING: 5A PER CONTACT SIGNAL CONTACT RESISTANCE:  $10m\Omega$  MAX. **INSULATOR RESISTANCE:** 5000MΩ min. DIELECTRIC WITHSTANDING VOLTAGE: 1000V AC rms