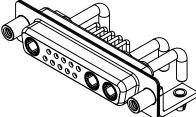

## NOTES:

MATERIAL: HOUSING: THERMOPLASTIC POLYESTER, UL94V-0 SHELL: STEEL, NICKEL PLATED CONTACT: COPPER ALLOY, GOLD FLASH PLATED **OPERATING TEMPERATURE:** -55°C ~ 125°C POWER/CO-AX CONTACT RATING: 20A (CURRENT) (IF PRESENT) SIGNAL CONTACT CURRENT RATING: 5A PER CONTACT SIGNAL CONTACT RESISTANCE:  $10m\Omega$  MAX. **INSULATOR RESISTANCE:** 5000MΩ min. DIELECTRIC WITHSTANDING VOLTAGE: 1000V AC rms