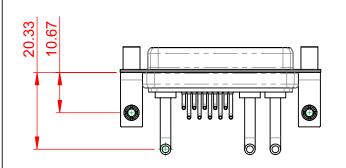

.XX ±0.13

.XXX ±0.05

|                                                                                |                                                                                                                                                                                                                | SW REFERENCE NO.: 630 COMBO ASSEMBLY |                  |       |
|--------------------------------------------------------------------------------|----------------------------------------------------------------------------------------------------------------------------------------------------------------------------------------------------------------|--------------------------------------|------------------|-------|
|                                                                                |                                                                                                                                                                                                                | DRAWN: C.B                           | DATE: JAN. 01/20 | 19    |
|                                                                                |                                                                                                                                                                                                                | CHECKED:                             | DATE:            |       |
| EDAC INC<br>TORONTO, ONTARIO<br>CANADA<br>YOUR CONNECTION TO QUALITY & SERVICE | THESE DRAWINGS AND SPECIFICATIONS<br>ARE THE PROPERTY OF EDAC INC.,AND<br>SHALL NOT BE REPRODUCED,OR COPIED<br>OR USED AS THE BASIS FOR THE<br>MANUFACTURE OR SALE OF APPARATUS<br>WITHOUT WRITTEN PERMISSION. | SCALE: (IN C.A.D. 1:1)               | SHEET 1 OF       | 2     |
|                                                                                |                                                                                                                                                                                                                | DRAWING NUMBER: 630-13W3250-2N5      |                  | ISSUE |
|                                                                                |                                                                                                                                                                                                                | PART NUMBER: 630-13W3                | 3250-2N5         | 1     |