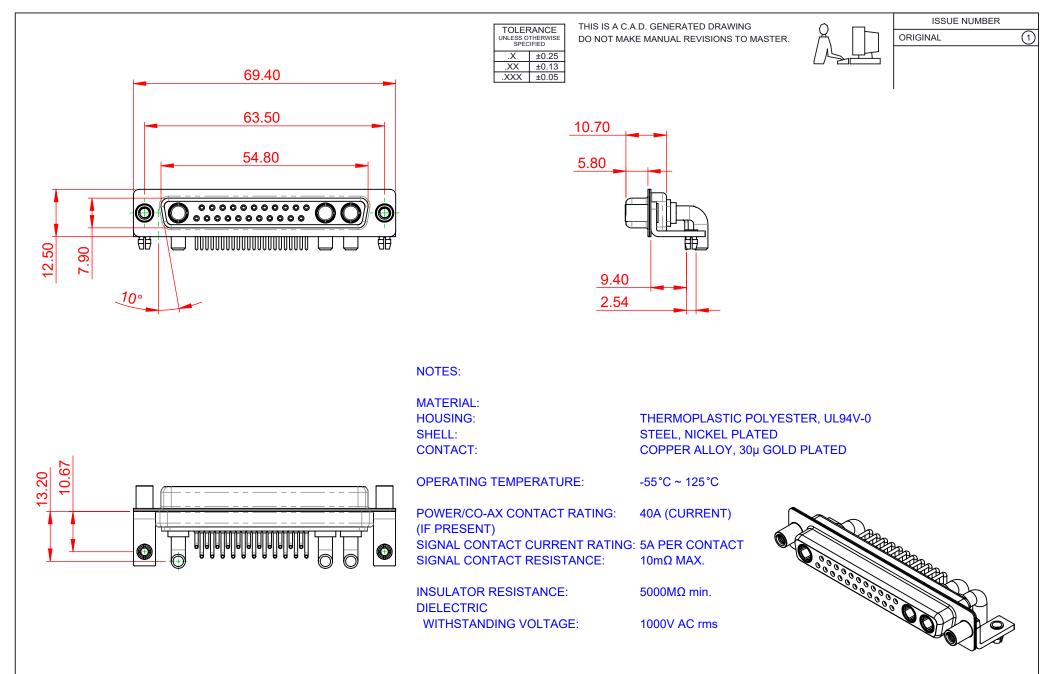

|                    | COMBINATION D-SUB                      |                                                                                                                                                                                                                |                              | SW REFERENCE NO.: 630 COMBO ASSEMBLY |          |                    |       |  |
|--------------------|----------------------------------------|----------------------------------------------------------------------------------------------------------------------------------------------------------------------------------------------------------------|------------------------------|--------------------------------------|----------|--------------------|-------|--|
|                    |                                        |                                                                                                                                                                                                                |                              | DRAWN: C.B                           |          | DATE: JAN. 01/2019 |       |  |
|                    |                                        |                                                                                                                                                                                                                |                              | CHECKED:                             |          | DATE:              |       |  |
|                    | EDAC INC<br>TORONTO, ONTARIO<br>CANADA | THESE DRAWINGS AND SPECIFICATIONS<br>ARE THE PROPERTY OF EDAC INC.,AND<br>SHALL NOT BE REPRODUCED,OR COPIED<br>OR USED AS THE BASIS FOR THE<br>MANUFACTURE OR SALE OF APPARATUS<br>WITHOUT WRITTEN PERMISSION. | SCALE:                       | (IN C.A.D. 1:1)                      | SHEET 1  | OF                 | 2     |  |
|                    |                                        |                                                                                                                                                                                                                | DRAWING NUMBER: 630-25W      |                                      | 3640-4ND |                    | ISSUE |  |
| YOUR CONNECTION TO | QUALITY & SERVICE                      |                                                                                                                                                                                                                | PART NUMBER: 630-25W3640-4ND |                                      |          |                    | 1     |  |