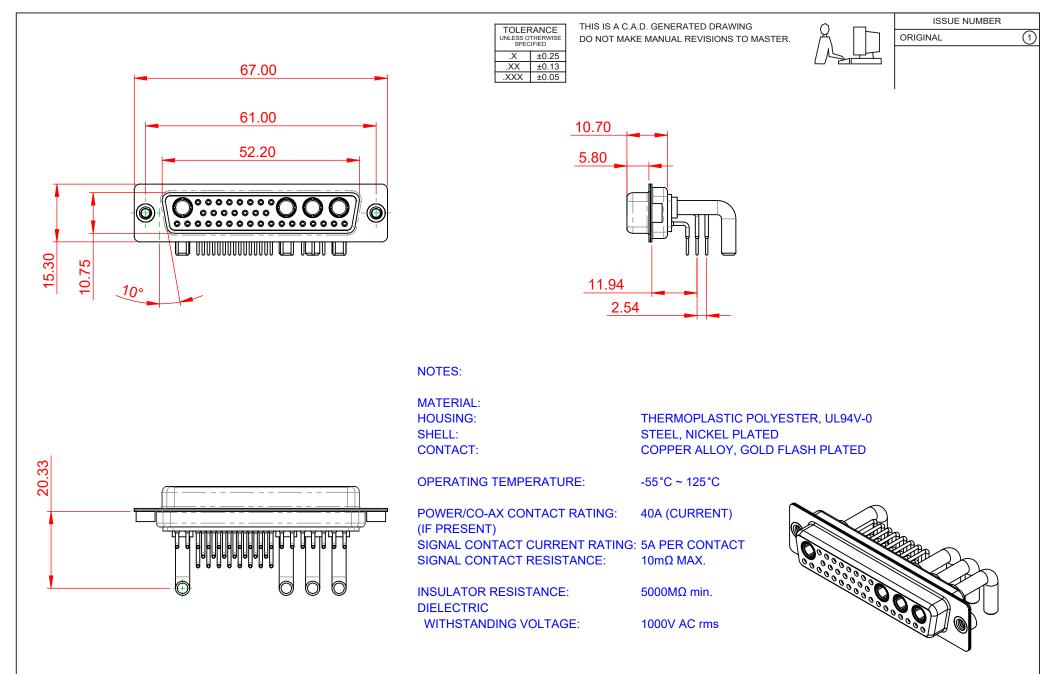

|                                      |                                        |                                                                                                                                             |                          | SW REFERENCE NO.: 630 COMBO ASSEMBLY |                    |    |       |  |
|--------------------------------------|----------------------------------------|---------------------------------------------------------------------------------------------------------------------------------------------|--------------------------|--------------------------------------|--------------------|----|-------|--|
| COMBINATION D-SUB                    |                                        |                                                                                                                                             | DRAWN: C.B               |                                      | DATE: JAN. 01/2019 |    | 19    |  |
|                                      |                                        |                                                                                                                                             | CHECKED:                 |                                      | DATE:              |    |       |  |
|                                      | EDAC INC<br>TORONTO, ONTARIO<br>CANADA | THESE DRAWINGS AND SPECIFICATIONS<br>ARE THE PROPERTY OF EDAC INC.,AND<br>SHALL NOT BE REPRODUCED,OR COPIED<br>OR USED AS THE BASIS FOR THE | SCALE: (IN C.A.D         | . 1:1)                               | SHEET 1            | OF | 2     |  |
|                                      |                                        |                                                                                                                                             | DRAWING NUMBER: 630-36W4 |                                      | 4250-4N2           |    | ISSUE |  |
| YOUR CONNECTION TO QUALITY & SERVICE |                                        | MANUFACTURE OR SALE OF APPARATUS<br>WITHOUT WRITTEN PERMISSION.                                                                             | PART NUMBER:             | 630-36W                              | 4250-4N2           |    | 1     |  |