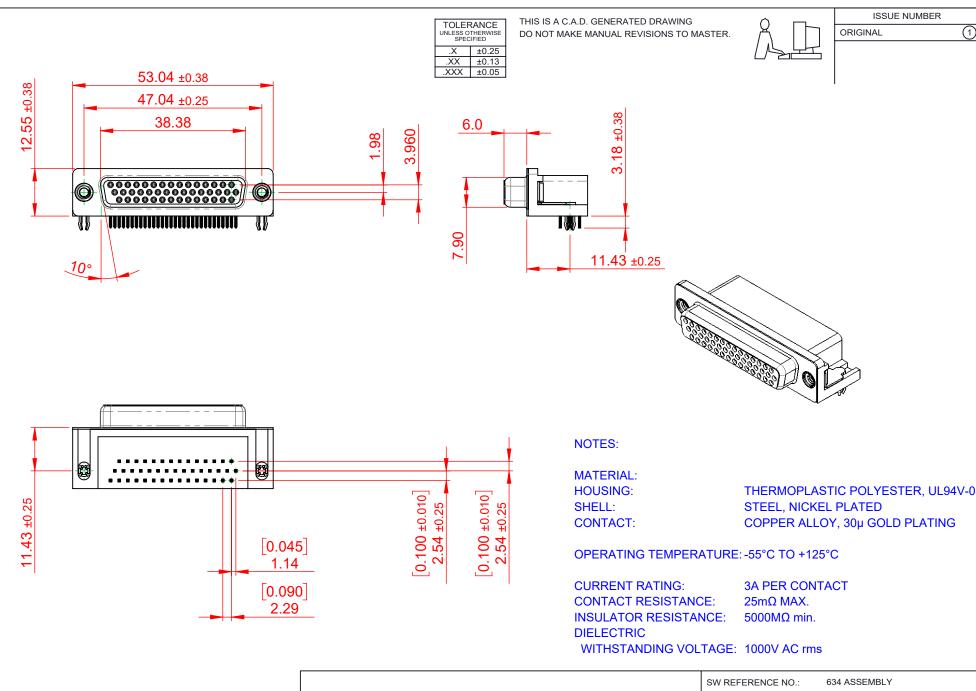

|  | SW REFERENCE NO.: 634 ASSEMBLY |                    |
|--|--------------------------------|--------------------|
|  | DRAWN: C.B                     | DATE: AUG. 01/2018 |
|  | CHECKED:                       | DATE:              |
|  | SCALE: (IN C.A.D. 1:1)         | SHEET 1 OF 1       |
|  | DD444714041114DED 004 044 0    | 202 542            |

DRAWING NUMBER: 634-044-663-542 ISSUE
PART NUMBER: 634-044-663-542 1