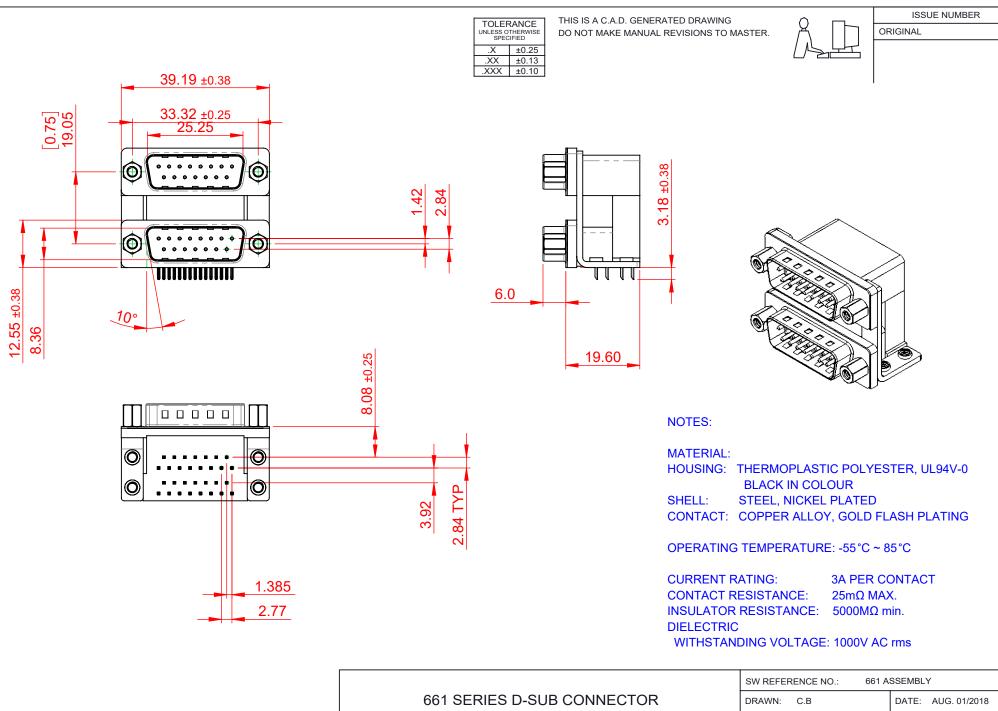

THIS SERIES FULLY CONFORMS TO THE EUROPEAN UNION DIRECTIVES 2011/65/EU FOR RoHS COMPLIANCY. YOUR CONNECTION TO QUALITY & SERVICE

EDAC INC TORONTO, ONTARIO CANADA

THESE DRAWINGS AND SPECIFICATIONS ARE THE PROPERTY OF EDAC INC..AND SHALL NOT BE REPRODUCED,OR COPIED OR USED AS THE BASIS FOR THE MANUFACTURE OR SALE OF APPARATUS WITHOUT WRITTEN PERMISSION.

| SW REFERENCE NO.: 661 ASSEMBLY  |                    |
|---------------------------------|--------------------|
| DRAWN: C.B                      | DATE: AUG. 01/2018 |
| CHECKED:                        | DATE:              |
| SCALE: 1:1                      | SHEET 1 OF 1       |
| DRAWING NUMBER: 661-015-264-056 |                    |

661-015-264-056

PART NUMBER: