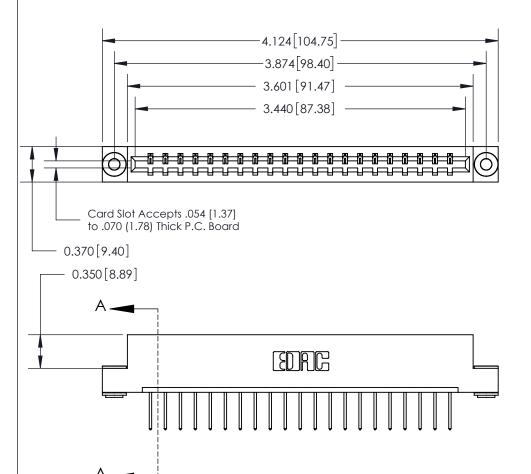

## See Accompanying Page for:

- **Bend Detail**
- **Mounting Options**

833 Series High Temp Card Edge Connector Part Number: 833-021-523-103

**EDAC INC** TORONTO, ONTARIO CANADA

THESE DRAWINGS AND SPECIFICATIONS ARE THE PROPERTY OF EDAC INC.,AND SHALL NOT BE REPRODUCED, OR COPIED OR USED AS THE BASIS FOR THE MANUFACTURE OR SALE OF APPARATUS WITHOUT WRITTEN PERMISSION.

## **Contact Detail**

523-P.C. Tail .025 Sq.(0.64 Sq.) - Tail LG=.390(9.91)

.156 [3.96] Contact Spacing x .200 [5.08] Row Spacing

THIS IS A C.A.D. GENERATED DRAWING DO NOT MAKE MANUAL REVISIONS TO MASTER.