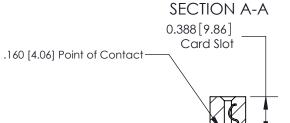

ORIGINAL (1)

ORIGINAL

| 833 Series High Temp Card Edge Connector<br>Contact Bend Detail |                                                                                                                                                                                                  | ACAD REFERENCE NO. | 833 ENG MASTER   |               |
|-----------------------------------------------------------------|--------------------------------------------------------------------------------------------------------------------------------------------------------------------------------------------------|--------------------|------------------|---------------|
|                                                                 |                                                                                                                                                                                                  | DRAWN: J.LEE       | DATE: OCT. 14/09 |               |
|                                                                 |                                                                                                                                                                                                  | CHECKED: DATE:     |                  |               |
| TORONTO, ONTARIO ARE SHA OR LI                                  | THESE DRAWINGS AND SPECIFICATIONS ARE THE PROPERTY OF EDAC INC.,AND SHALL NOT BE REPRODUCED, OR COPIED OR USED AS THE BASIS FOR THE MANUFACTURE OR SALE OF APPARATUS WITHOUT WRITTEN PERMISSION. | SCALE: NTS         | SHEET 2          | 2 <b>OF</b> 3 |
|                                                                 |                                                                                                                                                                                                  | DRAWING NUMBER     |                  | ISSUE         |
|                                                                 |                                                                                                                                                                                                  | 833 Assembly       |                  | 1             |