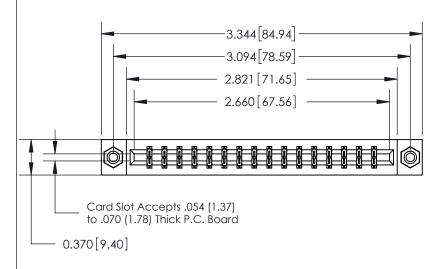

SECTION A-A 0.388 [9.86] Card Slot .160 [4.06] Point of Contact-

## **See Accompanying Page for:**

- **Bend Detail**
- **Mounting Options**

833 Series High Temp Card Edge Connector Part Number: 833-032-556-808

**EDAC INC** TORONTO, ONTARIO CANADA

THESE DRAWINGS AND SPECIFICATIONS ARE THE PROPERTY OF EDAC INC.,AND SHALL NOT BE REPRODUCED, OR COPIED OR USED AS THE BASIS FOR THE MANUFACTURE OR SALE OF APPARATUS WITHOUT WRITTEN PERMISSION.