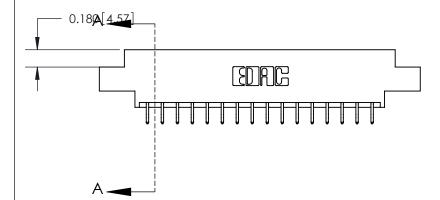

## **Contact Detail**

556-Extender Board Bend (Code 520 Contacts)

.156 [3.96] Contact Spacing x .200 [5.08] Row Spacing

THIS IS A C.A.D. GENERATED DRAWING DO NOT MAKE MANUAL REVISIONS TO MASTER.

ISSUE NUMBER ORIGINAL

833 Assembly

ORIGINAL (1)

ORIGINAL

| 833 Series High Temp Card Edge Connector<br>Contact Bend Detail |                                                                                                                                                              | ACAD REFERENCE NO. | 833 ENC          | MASTER        |
|-----------------------------------------------------------------|--------------------------------------------------------------------------------------------------------------------------------------------------------------|--------------------|------------------|---------------|
|                                                                 |                                                                                                                                                              | DRAWN: J.LEE       | DATE: OCT. 14/09 |               |
|                                                                 |                                                                                                                                                              | CHECKED: DATE:     |                  |               |
| EDAC INC                                                        | TORONTO, ONTARIO CANADA  ARE THE PROPERTY OF EDAC INC., AND SHALL NOT BE REPRODUCED, OR COPIED OR USED AS THE BASIS FOR THE MANUFACTURE OR SALE OF APPARATUS | SCALE: NTS         | SHEET 2          | 2 <b>OF</b> 3 |
|                                                                 |                                                                                                                                                              | DRAWING NUMBER     |                  | ISSUE         |
| CANADA YOUR CONNECTION TO QUALITY & SERVICE                     |                                                                                                                                                              | 833 Assembly       |                  | 1             |