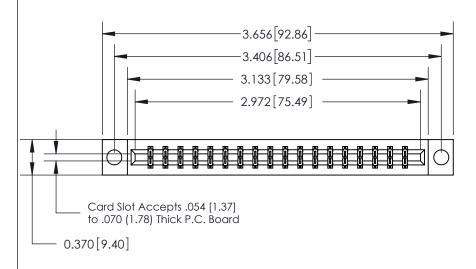

ISSUE NUMBER ORIGINAL

SECTION A-A 0.388 [9.86] Card Slot .160 [4.06] Point of Contact-

## **See Accompanying Page for:**

- **Bend Detail**
- **Mounting Options**

833 Series High Temp Card Edge Connector Part Number: 833-036-540-804

**EDAC INC** TORONTO, ONTARIO CANADA

THESE DRAWINGS AND SPECIFICATIONS ARE THE PROPERTY OF EDAC INC.,AND SHALL NOT BE REPRODUCED,OR COPIED OR USED AS THE BASIS FOR THE MANUFACTURE OR SALE OF APPARATUS WITHOUT WRITTEN PERMISSION.