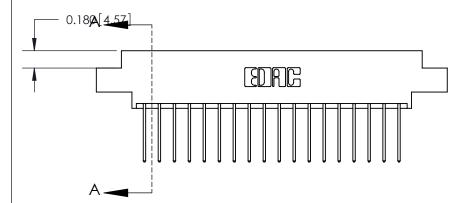

## **Contact Detail**

540-Wire Wrap .025 Sq.(0.64 Sq.) - Tail LG=.560(14.22)

.156 [3.96] Contact Spacing x .200 [5.08] Row Spacing

THIS IS A C.A.D. GENERATED DRAWING DO NOT MAKE MANUAL REVISIONS TO MASTER.