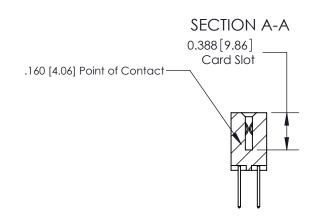

## **See Accompanying Page for:**

- **Bend Detail**
- **Mounting Options**

| 833 Series High Temp Card Edge Connector |
|------------------------------------------|
| Part Number: 833-044-523-201             |