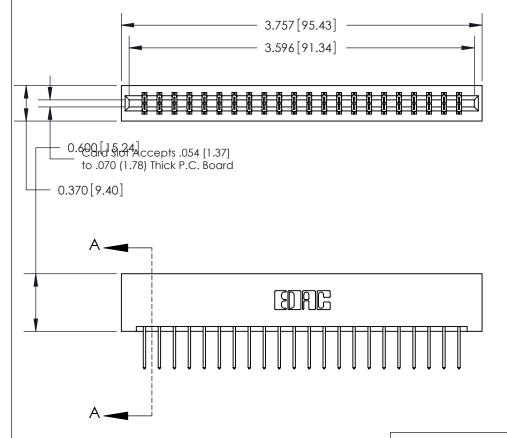

## **See Accompanying Page for:**

- **Bend Detail**
- **Mounting Options**

| 833 Series High Temp Card Edge Connector |
|------------------------------------------|
| Part Number: 833-044-523-201             |