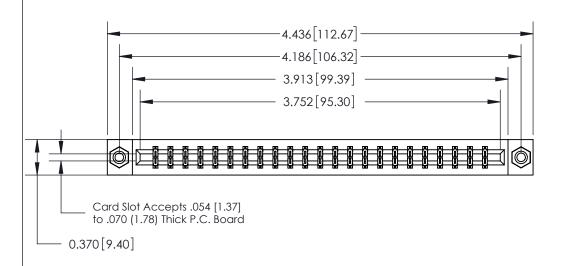

**Mounting Option** 

08-#4-40 Unified Threaded Inserts

## **Contact Detail**

540-Wire Wrap .025 Sq.(0.64 Sq.) - Tail LG=.560(14.22)

.156 [3.96] Contact Spacing x .200 [5.08] Row Spacing

THIS IS A C.A.D. GENERATED DRAWING DO NOT MAKE MANUAL REVISIONS TO MASTER.

ISSUE NUMBER ORIGINAL

**See Accompanying Page for:** 

- **Bend Detail**
- **Mounting Options**

833 Series High Temp Card Edge Connector Part Number: 833-046-540-808

**EDAC INC** TORONTO, ONTARIO CANADA

THESE DRAWINGS AND SPECIFICATIONS ARE THE PROPERTY OF EDAC INC.,AND SHALL NOT BE REPRODUCED,OR COPIED OR USED AS THE BASIS FOR THE MANUFACTURE OR SALE OF APPARATUS WITHOUT WRITTEN PERMISSION.