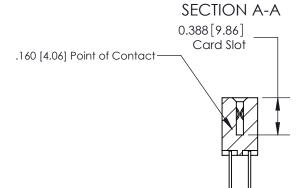

ORIGINAL (1)

ORIGINAL

| 833 Series High Temp Card Edge Connector<br>Contact Bend Detail |                                                                                                                                                                                                 | ACAD REFERENCE NO. | 833 ENG MASTER  |               |
|-----------------------------------------------------------------|-------------------------------------------------------------------------------------------------------------------------------------------------------------------------------------------------|--------------------|-----------------|---------------|
|                                                                 |                                                                                                                                                                                                 | DRAWN: J.LEE       | DATE:OCT. 14/09 |               |
|                                                                 |                                                                                                                                                                                                 | CHECKED:           | DATE:           |               |
| TORONTO, ONTARIO AF                                             | THESE DRAWINGS AND SPECIFICATIONS ARE THE PROPERTY OF EDAC INC.,AND SHALL NOT BE REPRODUCED,OR COPIED OR USED AS THE BASIS FOR THE MANUFACTURE OR SALE OF APPARATUS WITHOUT WRITTEN PERMISSION. | SCALE: NTS         | SHEET 2         | 2 <b>OF</b> 3 |
|                                                                 |                                                                                                                                                                                                 | DRAWING NUMBER     |                 | ISSUE         |
|                                                                 |                                                                                                                                                                                                 | 833 Assembly       |                 | 1             |