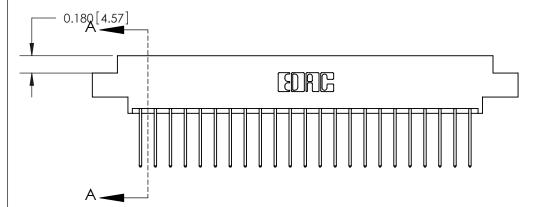

ORIGINAL (1)

ORIGINAL

| 833 Series High Temp Card Edge Connector<br>Contact Bend Detail |                                                                                                                                                                                                 | ACAD REFERENCE NO. | 833 ENG MASTER  |               |
|-----------------------------------------------------------------|-------------------------------------------------------------------------------------------------------------------------------------------------------------------------------------------------|--------------------|-----------------|---------------|
|                                                                 |                                                                                                                                                                                                 | DRAWN: J.LEE       | DATE:OCT. 14/09 |               |
|                                                                 |                                                                                                                                                                                                 | CHECKED:           | DATE:           |               |
| TORONTO, ONTARIO AF                                             | THESE DRAWINGS AND SPECIFICATIONS ARE THE PROPERTY OF EDAC INC.,AND SHALL NOT BE REPRODUCED,OR COPIED OR USED AS THE BASIS FOR THE MANUFACTURE OR SALE OF APPARATUS WITHOUT WRITTEN PERMISSION. | SCALE: NTS         | SHEET 2         | 2 <b>OF</b> 3 |
|                                                                 |                                                                                                                                                                                                 | DRAWING NUMBER     |                 | ISSUE         |
|                                                                 |                                                                                                                                                                                                 | 833 Assembly       |                 | 1             |