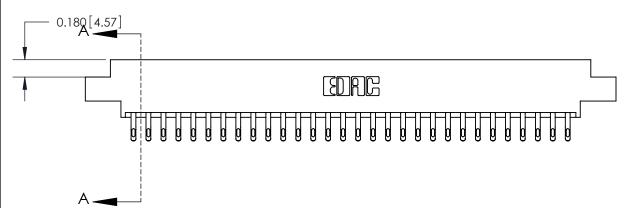

## **Contact Detail**

555-Extender Board Bend (Code 500 Contacts)

.156 [3.96] Contact Spacing x .200 [5.08] Row Spacing

THIS IS A C.A.D. GENERATED DRAWING DO NOT MAKE MANUAL REVISIONS TO MASTER.

ISSUE NUMBER

ORIGINAL

SECTION A-A 0.388 [9.86] Card Slot .160 [4.06] Point of Contact-