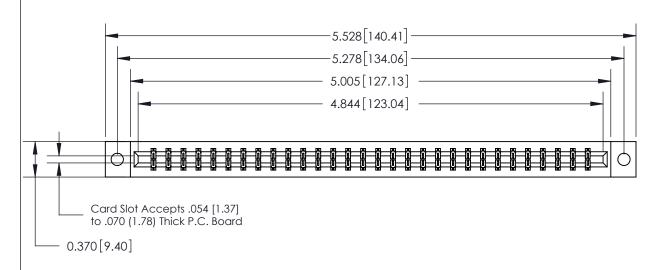

## **See Accompanying Page for:**

- **Bend Detail**
- **Mounting Options**

833 Series High Temp Card Edge Connector Part Number: 833-060-555-802

**EDAC INC** TORONTO, ONTARIO CANADA

THESE DRAWINGS AND SPECIFICATIONS ARE THE PROPERTY OF EDAC INC.,AND SHALL NOT BE REPRODUCED, OR COPIED OR USED AS THE BASIS FOR THE MANUFACTURE OR SALE OF APPARATUS WITHOUT WRITTEN PERMISSION.

| ACAD REFERENCE NO. | 833 ENG MASTER   |  |  |
|--------------------|------------------|--|--|
| DRAWN: J.LEE       | DATE: OCT. 14/09 |  |  |
| CHECKED:           | DATE:            |  |  |
| SCALE: NTS         | SHEET 1 OF 3     |  |  |
| DRAWING NUMBER     | ISSUE            |  |  |