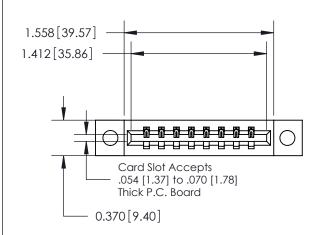

**Mounting Option** 

04-.156 (3.96) Dia. Mounting Holes

ISSUE NUMBER ORIGINAL

837/887 Series High Temp Card Edge Connector Part Number: 837-008-544-104

YOUR CONNECTION TO QUALITY & SERVICE

**EDAC INC** TORONTO, ONTARIO CANADA

THESE DRAWINGS AND SPECIFICATIONS ARE THE PROPERTY OF EDAC INC.,AND SHALL NOT BE REPRODUCED, OR COPIED OR USED AS THE BASIS FOR THE MANUFACTURE OR SALE OF APPARATUS WITHOUT WRITTEN PERMISSION.