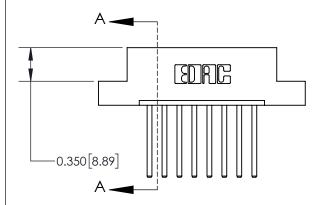

## **Contact Detail**

544-Wire Wrap .050x.025(1.27x0.64) - Tail LG=.750(19.05) .156 [3.96] Contact Spacing x .200 [5.08] Row Spacing

**See Accompanying Page for:** 

**Contact Bend Details** 

THIS IS A C.A.D. GENERATED DRAWING DO NOT MAKE MANUAL REVISIONS TO MASTER.

ISSUE NUMBER ORIGINAL

837/887 Series High Temp Card Edge Connector Part Number: 837-008-544-104

YOUR CONNECTION TO QUALITY & SERVICE

**EDAC INC** TORONTO, ONTARIO CANADA

THESE DRAWINGS AND SPECIFICATIONS ARE THE PROPERTY OF EDAC INC.,AND SHALL NOT BE REPRODUCED, OR COPIED OR USED AS THE BASIS FOR THE MANUFACTURE OR SALE OF APPARATUS WITHOUT WRITTEN PERMISSION.