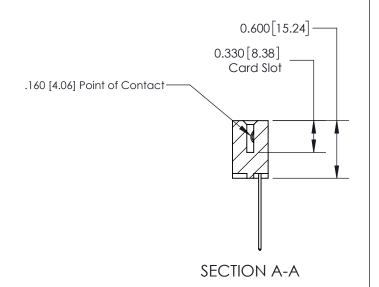

ISSUE NUMBER

ORIGINAL

1

| 837/887 Series High Temp Card Edge Connector<br>Contact Bend Detail |                                                                                                                                                                                                 | ACAD REFERENCE NO. | 837 ENG          | 3 MASTER      |
|---------------------------------------------------------------------|-------------------------------------------------------------------------------------------------------------------------------------------------------------------------------------------------|--------------------|------------------|---------------|
|                                                                     |                                                                                                                                                                                                 | DRAWN: J.LEE       | DATE: OCT. 06/09 |               |
|                                                                     |                                                                                                                                                                                                 | CHECKED:           | DATE:            |               |
| EDAC INC                                                            | THESE DRAWINGS AND SPECIFICATIONS ARE THE PROPERTY OF EDAC INC.,AND SHALL NOT BE REPRODUCED,OR COPIED OR USED AS THE BASIS FOR THE MANUFACTURE OR SALE OF APPARATUS WITHOUT WRITTEN PERMISSION. | SCALE: NTS         | SHEET            | 2 <b>OF</b> 2 |
| TORONTO, ONTARIO CANADA                                             |                                                                                                                                                                                                 | DRAWING NUMBER     | •                | ISSUE         |
| YOUR CONNECTION TO QUALITY & SERVICE                                |                                                                                                                                                                                                 | 837 Assembly       |                  | 1             |