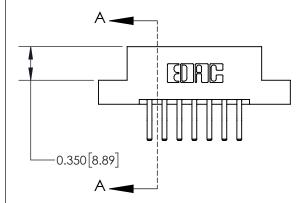

## **Mounting Option**

08-#4-40 Unified Threaded Inserts

## **Contact Detail**

560-Extender Board Bend (Code 523 Contacts)

.156 [3.96] Contact Spacing x .200 [5.08] Row Spacing

**See Accompanying Page for:** 

**Contact Bend Details** 

THIS IS A C.A.D. GENERATED DRAWING DO NOT MAKE MANUAL REVISIONS TO MASTER.