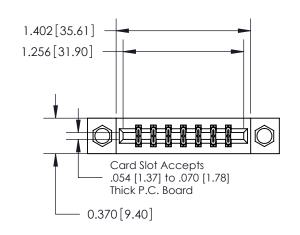

## **Mounting Option**

08-#4-40 Unified Threaded Inserts

## **Contact Detail**

560-Extender Board Bend (Code 523 Contacts)

.156 [3.96] Contact Spacing x .200 [5.08] Row Spacing

**See Accompanying Page for:** 

**Contact Bend Details** 

THIS IS A C.A.D. GENERATED DRAWING DO NOT MAKE MANUAL REVISIONS TO MASTER.