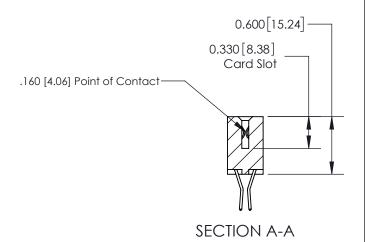

## **Contact Detail**

560-Extender Board Bend (Code 523 Contacts)

.156 [3.96] Contact Spacing x .200 [5.08] Row Spacing

**See Accompanying Page for:** 

**Contact Bend Details** 

THIS IS A C.A.D. GENERATED DRAWING DO NOT MAKE MANUAL REVISIONS TO MASTER.