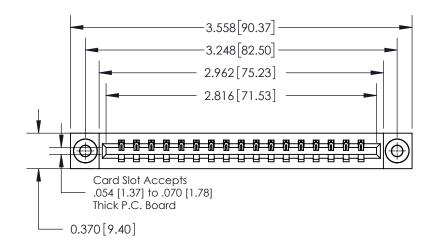

**Mounting Option** 

03-.116 (2.95) I.D. Floating Eyelets

## **Contact Detail**

544-Wire Wrap .050x.025(1.27x0.64) - Tail LG=.750(19.05)

.156 [3.96] Contact Spacing x .200 [5.08] Row Spacing

THIS IS A C.A.D. GENERATED DRAWING DO NOT MAKE MANUAL REVISIONS TO MASTER.