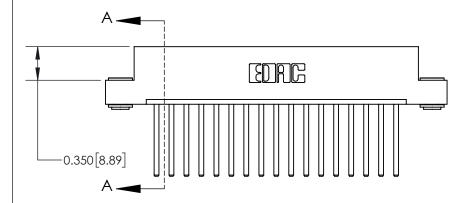

**Mounting Option** 

03-.116 (2.95) I.D. Floating Eyelets

## **Contact Detail**

544-Wire Wrap .050x.025(1.27x0.64) - Tail LG=.750(19.05)

.156 [3.96] Contact Spacing x .200 [5.08] Row Spacing





THIS IS A C.A.D. GENERATED DRAWING DO NOT MAKE MANUAL REVISIONS TO MASTER.



ISSUE NUMBER

ORIGINAL



837/887 Series High Temp Card Edge Connector Part Number: 837-017-544-103

YOUR CONNECTION TO QUALITY & SERVICE

**EDAC INC** TORONTO, ONTARIO CANADA

THESE DRAWINGS AND SPECIFICATIONS ARE THE PROPERTY OF EDAC INC.,AND SHALL NOT BE REPRODUCED, OR COPIED OR USED AS THE BASIS FOR THE MANUFACTURE OR SALE OF APPARATUS WITHOUT WRITTEN PERMISSION.

| DRAWN: J.LEE   | DATE: OCT. 06/09 |  |  |
|----------------|------------------|--|--|
| CHECKED:       | DATE:            |  |  |
| SCALE: NTS     | SHEET 1 OF 2     |  |  |
| DRAWING NUMBER | ISSUE            |  |  |
| 837 Assembly   | 1                |  |  |

837 ENG MASTER

ACAD REFERENCE NO.

**See Accompanying Page for:** 

**Contact Bend