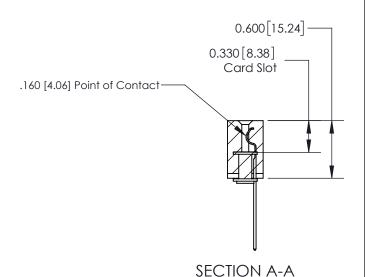

## **Contact Detail**

544-Wire Wrap .050x.025(1.27x0.64) - Tail LG=.750(19.05)

.156 [3.96] Contact Spacing x .200 [5.08] Row Spacing

THIS IS A C.A.D. GENERATED DRAWING DO NOT MAKE MANUAL REVISIONS TO MASTER.