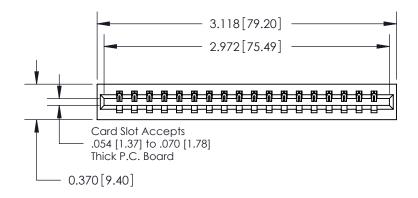

## **Contact Detail**

500-Wire Hole .050x.025(1.27x0.64) - Tail LG=.260(6.60) .156 [3.96] Contact Spacing x .200 [5.08] Row Spacing

THIS IS A C.A.D. GENERATED DRAWING DO NOT MAKE MANUAL REVISIONS TO MASTER.