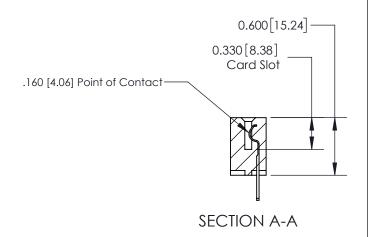

ISSUE NUMBER

ORIGINAL

1

| 837/887 Series High Temp Card Edge Connector<br>Contact Bend Detail |                                                                                                                                    | ACAD REFERENCE NO. | 837 ENG MASTER   |               |
|---------------------------------------------------------------------|------------------------------------------------------------------------------------------------------------------------------------|--------------------|------------------|---------------|
|                                                                     |                                                                                                                                    | DRAWN: J.LEE       | DATE: OCT. 06/09 |               |
|                                                                     |                                                                                                                                    | CHECKED:           | DATE:            |               |
| EDAC INC                                                            | THESE DRAWINGS AND SPECIFICATIONS ARE THE PROPERTY OF EDAC INC.,AND SHALL NOT BE REPRODUCED,OR COPIED OR USED AS THE BASIS FOR THE | SCALE: NTS         | SHEET            | 2 <b>OF</b> 2 |
| TORONTO, ONTARIO CANADA                                             |                                                                                                                                    | DRAWING NUMBER     | •                | ISSUE         |
| YOUR CONNECTION TO QUALITY & SERVICE                                | MANUFACTURE OR SALE OF APPARATUS WITHOUT WRITTEN PERMISSION.                                                                       | 837 Assembly       |                  | 1             |