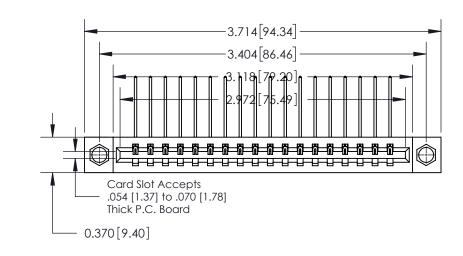

**Mounting Option** 

08-#4-40 Unified Threaded Inserts

**See Accompanying Page for:** 

**Contact Bend Details** 

837/887 Series High Temp Card Edge Connector Part Number: 837-018-559-608

**EDAC INC** TORONTO, ONTARIO CANADA

THESE DRAWINGS AND SPECIFICATIONS ARE THE PROPERTY OF EDAC INC.,AND SHALL NOT BE REPRODUCED, OR COPIED OR USED AS THE BASIS FOR THE MANUFACTURE OR SALE OF APPARATUS WITHOUT WRITTEN PERMISSION.

| ACAD REFERENCE NO. 837 ENG MAST |                  |  |  |
|---------------------------------|------------------|--|--|
| DRAWN: J.LEE                    | DATE: OCT. 06/09 |  |  |
| CHECKED:                        | DATE:            |  |  |
| SCALE: NTS                      | SHEET 1 OF 2     |  |  |
| DRAWING NUMBER                  | ISSUE            |  |  |
| 837 Assembly                    | 1                |  |  |