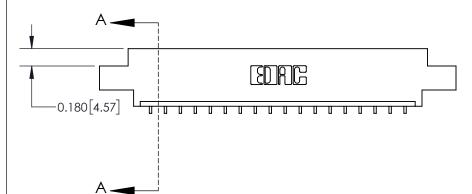

**See Accompanying Page for:** 

**Contact Bend Details** 

837/887 Series High Temp Card Edge Connector Part Number: 837-018-559-608

**EDAC INC** TORONTO, ONTARIO CANADA

THESE DRAWINGS AND SPECIFICATIONS ARE THE PROPERTY OF EDAC INC.,AND SHALL NOT BE REPRODUCED, OR COPIED OR USED AS THE BASIS FOR THE MANUFACTURE OR SALE OF APPARATUS WITHOUT WRITTEN PERMISSION.

| ACAD REFERENCE NO. 837 ENG MAST |                  |  |  |
|---------------------------------|------------------|--|--|
| DRAWN: J.LEE                    | DATE: OCT. 06/09 |  |  |
| CHECKED:                        | DATE:            |  |  |
| SCALE: NTS                      | SHEET 1 OF 2     |  |  |
| DRAWING NUMBER                  | ISSUE            |  |  |
| 837 Assembly                    | 1                |  |  |