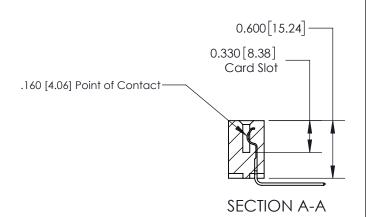

## **Contact Detail**

559-90 Degree Bend (Code 541 Contacts)

.156 [3.96] Contact Spacing x .200 [5.08] Row Spacing

THIS IS A C.A.D. GENERATED DRAWING DO NOT MAKE MANUAL REVISIONS TO MASTER.

ISSUE NUMBER ORIGINAL

ISSUE NUMBER

ORIGINAL

1

| 837/887 Series High Temp Card Edge Connector<br>Contact Bend Detail |                                                                                                                                                                                                                                                                                                                                                                                                                                                                                                                                                                                                                                                                                                                                                                                                                                                                                                                                                                                                                                                                                                                                                                                                                                                                                                                                                                                                                                                                                                                                                                                                                                                                                                                                                                                                                                                                                                                                                                                                                                                                                                                                | ACAD REFERENCE NO. | 837 ENG MASTER   |       |
|---------------------------------------------------------------------|--------------------------------------------------------------------------------------------------------------------------------------------------------------------------------------------------------------------------------------------------------------------------------------------------------------------------------------------------------------------------------------------------------------------------------------------------------------------------------------------------------------------------------------------------------------------------------------------------------------------------------------------------------------------------------------------------------------------------------------------------------------------------------------------------------------------------------------------------------------------------------------------------------------------------------------------------------------------------------------------------------------------------------------------------------------------------------------------------------------------------------------------------------------------------------------------------------------------------------------------------------------------------------------------------------------------------------------------------------------------------------------------------------------------------------------------------------------------------------------------------------------------------------------------------------------------------------------------------------------------------------------------------------------------------------------------------------------------------------------------------------------------------------------------------------------------------------------------------------------------------------------------------------------------------------------------------------------------------------------------------------------------------------------------------------------------------------------------------------------------------------|--------------------|------------------|-------|
|                                                                     |                                                                                                                                                                                                                                                                                                                                                                                                                                                                                                                                                                                                                                                                                                                                                                                                                                                                                                                                                                                                                                                                                                                                                                                                                                                                                                                                                                                                                                                                                                                                                                                                                                                                                                                                                                                                                                                                                                                                                                                                                                                                                                                                | DRAWN: J.LEE       | DATE: OCT. 06/09 |       |
|                                                                     |                                                                                                                                                                                                                                                                                                                                                                                                                                                                                                                                                                                                                                                                                                                                                                                                                                                                                                                                                                                                                                                                                                                                                                                                                                                                                                                                                                                                                                                                                                                                                                                                                                                                                                                                                                                                                                                                                                                                                                                                                                                                                                                                | CHECKED:           | DATE:            |       |
| EDAC INC THESE DRAWINGS AND SPECIFICATIONS                          | SCALE: NTS                                                                                                                                                                                                                                                                                                                                                                                                                                                                                                                                                                                                                                                                                                                                                                                                                                                                                                                                                                                                                                                                                                                                                                                                                                                                                                                                                                                                                                                                                                                                                                                                                                                                                                                                                                                                                                                                                                                                                                                                                                                                                                                     | SHEET              | 2 <b>OF</b> 2    |       |
| TORONTO, ONTARIO                                                    | TORONTO, ONTARIO  CANADA  CANA | DRAWING NUMBER     | •                | ISSUE |
| YOUR CONNECTION TO QUALITY & SERVICE                                |                                                                                                                                                                                                                                                                                                                                                                                                                                                                                                                                                                                                                                                                                                                                                                                                                                                                                                                                                                                                                                                                                                                                                                                                                                                                                                                                                                                                                                                                                                                                                                                                                                                                                                                                                                                                                                                                                                                                                                                                                                                                                                                                | 837 Assembly       |                  | 1     |