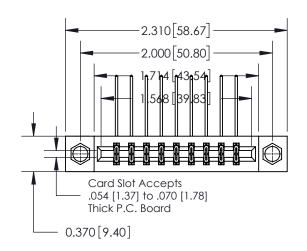

**Mounting Option** 

08-#4-40 Unified Threaded Inserts

## **Contact Detail**

559-90 Degree Bend (Code 541 Contacts)

.156 [3.96] Contact Spacing x .200 [5.08] Row Spacing

**See Accompanying Page for:** 

**Contact Bend Details** 

THIS IS A C.A.D. GENERATED DRAWING DO NOT MAKE MANUAL REVISIONS TO MASTER.

ISSUE NUMBER ORIGINAL

1

| 837/887 Series High Temp Card Edge Connector |
|----------------------------------------------|
| Part Number: 837-018-559-808                 |

YOUR CONNECTION TO QUALITY & SERVICE