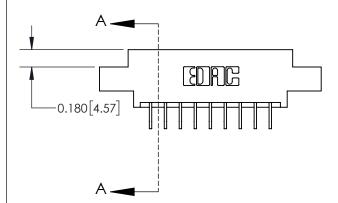

## **Contact Detail**

559-90 Degree Bend (Code 541 Contacts)

.156 [3.96] Contact Spacing x .200 [5.08] Row Spacing

**See Accompanying Page for:** 

**Contact Bend Details** 

THIS IS A C.A.D. GENERATED DRAWING DO NOT MAKE MANUAL REVISIONS TO MASTER.

ISSUE NUMBER ORIGINAL

1

| 837/887 Series High Temp Card Edge Connector |
|----------------------------------------------|
| Part Number: 837-018-559-808                 |

YOUR CONNECTION TO QUALITY & SERVICE