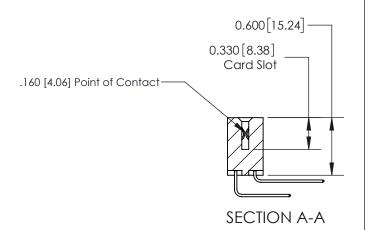

ISSUE NUMBER

ORIGINAL

1

| 837/887 Series High Temp Card Edge Connector<br>Contact Bend Detail |                                                                                                                                     | ACAD REFERENCE NO. | 837 ENG MASTER   |               |
|---------------------------------------------------------------------|-------------------------------------------------------------------------------------------------------------------------------------|--------------------|------------------|---------------|
|                                                                     |                                                                                                                                     | DRAWN: J.LEE       | DATE: OCT. 06/09 |               |
|                                                                     |                                                                                                                                     | CHECKED:           | DATE:            |               |
| EDAC INC                                                            | THESE DRAWINGS AND SPECIFICATIONS ARE THE PROPERTY OF EDAC INC.,AND SHALL NOT BE REPRODUCED, OR COPIED OR USED AS THE BASIS FOR THE | SCALE: NTS         | SHEET            | 2 <b>OF</b> 2 |
| TORONTO, ONTARIO CANADA                                             |                                                                                                                                     | DRAWING NUMBER     | •                | ISSUE         |
| YOUR CONNECTION TO QUALITY & SERVICE                                | MANUFACTURE OR SALE OF APPARATUS WITHOUT WRITTEN PERMISSION.                                                                        | 837 Assembly       |                  | 1             |