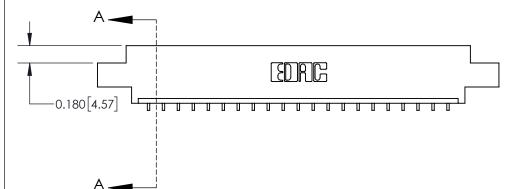

**Mounting Option** 

02-.128 (3.25) Dia. Mounting Holes

## **Contact Detail**

559-90 Degree Bend (Code 541 Contacts)

.156 [3.96] Contact Spacing x .200 [5.08] Row Spacing





THIS IS A C.A.D. GENERATED DRAWING DO NOT MAKE MANUAL REVISIONS TO MASTER.



ISSUE NUMBER ORIGINAL

0.600 [15.24] 0.330[8.38] Card Slot .160 [4.06] Point of Contact **SECTION A-A** 

**See Accompanying Page for:** 

**Contact Bend Details** 

837/887 Series High Temp Card Edge Connector Part Number: 837-021-559-602



**EDAC INC** TORONTO, ONTARIO CANADA

THESE DRAWINGS AND SPECIFICATIONS ARE THE PROPERTY OF EDAC INC.,AND SHALL NOT BE REPRODUCED, OR COPIED OR USED AS THE BASIS FOR THE MANUFACTURE OR SALE OF APPARATUS WITHOUT WRITTEN PERMISSION.

|                    |             |                  | I             |  |
|--------------------|-------------|------------------|---------------|--|
| ACAD REFERENCE NO. |             | 837 ENG MASTER   |               |  |
| DRAWN: