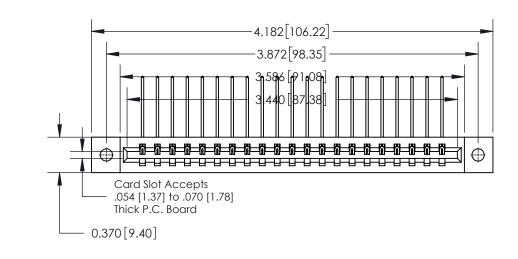

0.600 [15.24] 0.330[8.38] Card Slot .160 [4.06] Point of Contact **SECTION A-A** 

**See Accompanying Page for:** 

**Contact Bend Details** 

837/887 Series High Temp Card Edge Connector Part Number: 837-021-559-602