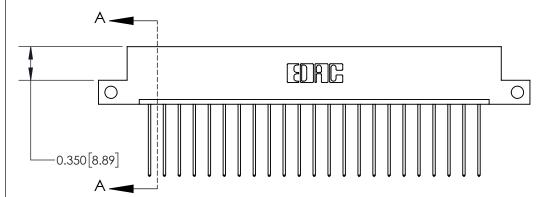

**Mounting Option** 

12-.128 (3.25) Dia. Side Mounting Holes

## **Contact Detail**

541-Wire Wrap .025 Sq.(0.64 Sq.) - Tail LG=.750(19.05)

.156 [3.96] Contact Spacing x .200 [5.08] Row Spacing





THIS IS A C.A.D. GENERATED DRAWING DO NOT MAKE MANUAL REVISIONS TO MASTER.



ISSUE NUMBER

ORIGINAL



DRAWN:

837/887 Series High Temp Card Edge Connector Part Number: 837-023-541-112

> EDAC INC TORONTO, ONTARIO CANADA

YOUR CONNECTION TO QUALITY & SERVICE

THESE DRAWINGS AND SPECIFICATIONS ARE THE PROPERTY OF EDAC INC., AND SHALL NOT BE REPRODUCED, OR COPIED OR USED AS THE BASIS FOR THE MANUFACTURE OR SALE OF APPARATUS WITHOUT WRITTEN PERMISSION.

 CHECKED:
 DATE:

 SCALE:
 NTS
 SHEET 1 OF 2

 DRAWING NUMBER
 ISSUE

 837 Assembly
 1

837 ENG MASTER

DATE: OCT. 06/09

ACAD REFERENCE NO.

J.LEE

See Accompanying Page for:

Contact Bend Details



ISSUE NUMBER

ORIGINAL

1



| 837/887 Series High Temp Card Edge Connector<br>Contact Bend Detail |