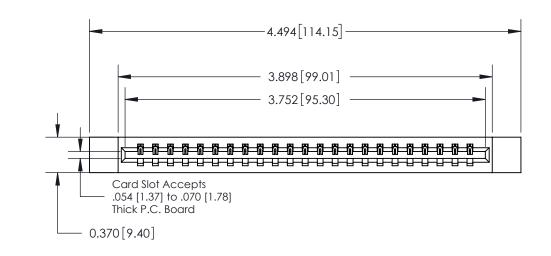

**Mounting Option** 

12-.128 (3.25) Dia. Side Mounting Holes

## **Contact Detail**

541-Wire Wrap .025 Sq.(0.64 Sq.) - Tail LG=.750(19.05)

.156 [3.96] Contact Spacing x .200 [5.08] Row Spacing

THIS IS A C.A.D. GENERATED DRAWING DO NOT MAKE MANUAL REVISIONS TO MASTER.