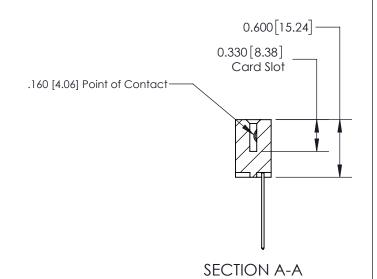

## **Contact Detail**

541-Wire Wrap .025 Sq.(0.64 Sq.) - Tail LG=.750(19.05)

.156 [3.96] Contact Spacing x .200 [5.08] Row Spacing

THIS IS A C.A.D. GENERATED DRAWING DO NOT MAKE MANUAL REVISIONS TO MASTER.