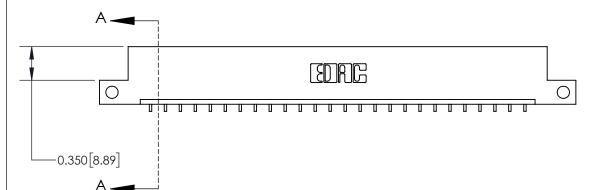

**Mounting Option** 

12-.128 (3.25) Dia. Side Mounting Holes

## **Contact Detail**

559-90 Degree Bend (Code 541 Contacts)

.156 [3.96] Contact Spacing x .200 [5.08] Row Spacing





THIS IS A C.A.D. GENERATED DRAWING DO NOT MAKE MANUAL REVISIONS TO MASTER.



ISSUE NUMBER

ORIGINAL



**See Accompanying Page for:** 

**Contact Bend Details** 

837/887 Series High Temp Card Edge Connector Part Number: 837-026-559-112

YOUR CONNECTION TO QUALITY & SERVICE

**EDAC INC** TORONTO, ONTARIO CANADA

THESE DRAWINGS AND SPECIFICATIONS ARE THE PROPERTY OF EDAC INC.,AND SHALL NOT BE REPRODUCED, OR COPIED OR USED AS THE BASIS FOR THE MANUFACTURE OR SALE OF APPARATUS WITHOUT WRITTEN PERMISSION.

| ACAD REFERENCE NO. 837 ENG MASTI |                  |  |  |
|----------------------------------|------------------|--|--|
| DRAWN: J.LEE                     | DATE: OCT. 06/09 |  |  |
| CHECKED:                         | DATE:            |  |  |
| SCALE: NTS                       | SHEE