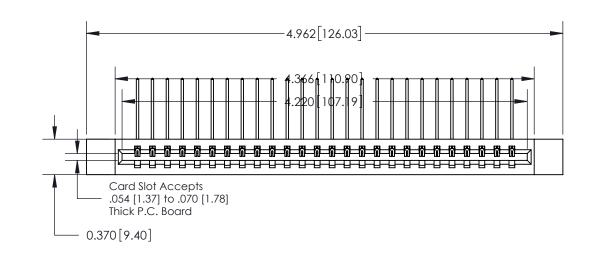

**See Accompanying Page for:** 

**Contact Bend Details** 

837/887 Series High Temp Card Edge Connector Part Number: 837-026-559-112

YOUR CONNECTION TO QUALITY & SERVICE

**EDAC INC** TORONTO, ONTARIO CANADA