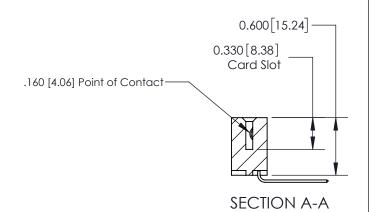

ISSUE NUMBER

ORIGINAL

1

| 837/887 Series High Temp Card Edge Connector<br>Contact Bend Detail |                                                                  | ACAD REFERENCE NO. | 837 ENG MASTER   |               |
|---------------------------------------------------------------------|------------------------------------------------------------------|--------------------|------------------|---------------|
|                                                                     |                                                                  | DRAWN: J.LEE       | DATE: OCT. 06/09 |               |
|                                                                     |                                                                  | CHECKED:           | DATE:            |               |
| EDAC INC                                                            | OR USED AS THE BASIS FOR THE<br>MANUFACTURE OR SALE OF APPARATUS | SCALE: NTS         | SHEET            | 2 <b>OF</b> 2 |
| TORONTO, ONTARIO CANADA                                             |                                                                  | DRAWING NUMBER     | •                | ISSUE         |
| YOUR CONNECTION TO QUALITY & SERVICE                                |                                                                  | 837 Assembly       |                  | 1             |