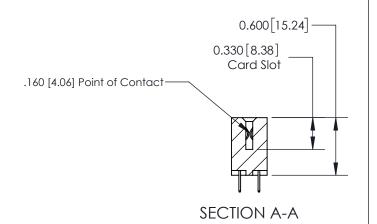

## **Contact Detail**

524-P.C. Tail .018 Sq.(0.46 Sq.) - Tail LG=.175(4.45) .156 [3.96] Contact Spacing x .200 [5.08] Row Spacing

-3.246 [82.45] 2.650 [67.31] 2.504 [63.60] Card Slot Accepts .054 [1.37] to .070 [1.78] Thick P.C. Board