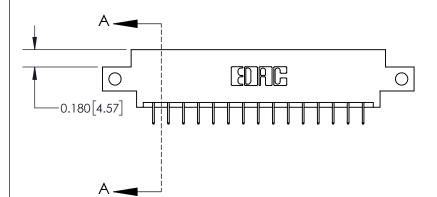

## **Contact Detail**

524-P.C. Tail .018 Sq.(0.46 Sq.) - Tail LG=.175(4.45) .156 [3.96] Contact Spacing x .200 [5.08] Row Spacing

-3.246 [82.45] 2.650 [67.31] 2.504 [63.60] Card Slot Accepts .054 [1.37] to .070 [1.78] Thick P.C. Board