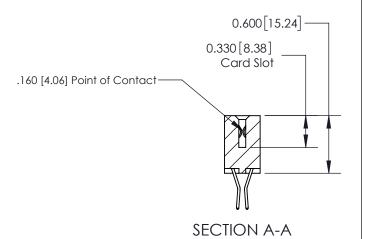

**See Accompanying Page for: Contact Bend Details** 

ISSUE NUMBER

ORIGINAL

1

| 837/887 Series High Temp Card Edge Connector<br>Contact Bend Detail |                                                                                                                                    | ACAD REFERENCE NO. | 837 ENG MASTER   |               |
|---------------------------------------------------------------------|------------------------------------------------------------------------------------------------------------------------------------|--------------------|------------------|---------------|
|                                                                     |                                                                                                                                    | DRAWN: J.LEE       | DATE: OCT. 06/09 |               |
|                                                                     |                                                                                                                                    | CHECKED:           | DATE:            |               |
| EDAC INC                                                            | THESE DRAWINGS AND SPECIFICATIONS ARE THE PROPERTY OF EDAC INC.,AND SHALL NOT BE REPRODUCED,OR COPIED OR USED AS THE BASIS FOR THE | SCALE: NTS         | SHEET            | 2 <b>OF</b> 2 |
| TORONTO, ONTARIO CANADA                                             |                                                                                                                                    | DRAWING NUMBER     | •                | ISSUE         |
| YOUR CONNECTION TO QUALITY & SERVICE                                | MANUFACTURE OR SALE OF APPARATUS WITHOUT WRITTEN PERMISSION.                                                                       | 837 Assembly       |                  | 1             |