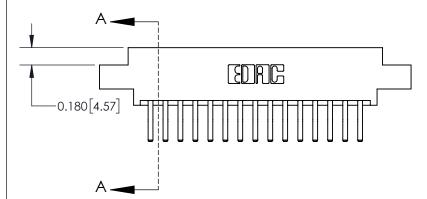

## **Contact Detail**

560-Extender Board Bend (Code 523 Contacts)

.156 [3.96] Contact Spacing x .200 [5.08] Row Spacing

THIS IS A C.A.D. GENERATED DRAWING DO NOT MAKE MANUAL REVISIONS TO MASTER.

ISSUE NUMBER

ORIGINAL

837/887 Series High Temp Card Edge Connector Part Number: 837-030-560-808

YOUR CONNECTION TO QUALITY & SERVICE

**EDAC INC** TORONTO, ONTARIO CANADA

THESE DRAWINGS AND SPECIFICATIONS ARE THE PROPERTY OF EDAC INC.,AND SHALL NOT BE REPRODUCED, OR COPIED OR USED AS THE BASIS FOR THE MANUFACTURE OR SALE OF APPARATUS WITHOUT WRITTEN PERMISSION.

| ACAD REFERENCE NO. 837 ENG MASTE |                  |  |  |
|----------------------------------|------------------|--|--|
| DRAWN: J.LEE                     | DATE: OCT. 06/09 |  |  |
| CHECKED:                         | DATE:            |  |  |
| SCALE: NTS                       | SHEET 1 OF 2     |  |  |
| DRAWING NUMBER                   | ISSUE            |  |  |
| 837 Assembly                     | 1                |  |  |