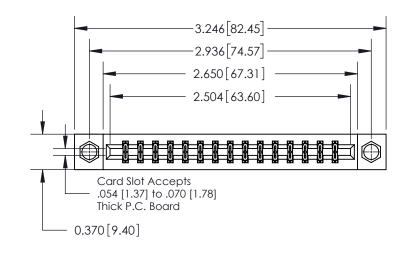

**Mounting Option** 

08-#4-40 Unified Threaded Inserts

ORIGINAL

837/887 Series High Temp Card Edge Connector Part Number: 837-030-560-808

YOUR CONNECTION TO QUALITY & SERVICE

**EDAC INC** TORONTO, ONTARIO CANADA

THESE DRAWINGS AND SPECIFICATIONS ARE THE PROPERTY OF EDAC INC.,AND SHALL NOT BE REPRODUCED, OR COPIED OR USED AS THE BASIS FOR THE MANUFACTURE OR SALE OF APPARATUS WITHOUT WRITTEN PERMISSION.

| ACAD REFERENCE NO. 837 ENG MASTE |                  |  |  |
|----------------------------------|------------------|--|--|
| DRAWN: J.LEE                     | DATE: OCT. 06/09 |  |  |
| CHECKED:                         | DATE:            |  |  |
| SCALE: NTS                       | SHEET 1 OF 2     |  |  |
| DRAWING NUMBER                   | ISSUE            |  |  |
| 837 Assembly                     | 1                |  |  |