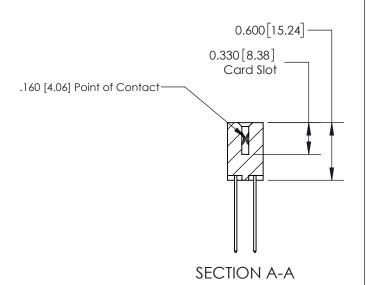

ISSUE NUMBER

ORIGINAL

1

| 837/887 Series High Temp Card Edge Connector<br>Contact Bend Detail |                                                                                                                                    | ACAD REFERENCE NO. | 837 ENG MASTER   |               |
|---------------------------------------------------------------------|------------------------------------------------------------------------------------------------------------------------------------|--------------------|------------------|---------------|
|                                                                     |                                                                                                                                    | DRAWN: J.LEE       | DATE: OCT. 06/09 |               |
|                                                                     |                                                                                                                                    | CHECKED:           | DATE:            |               |
| EDAC INC                                                            | THESE DRAWINGS AND SPECIFICATIONS ARE THE PROPERTY OF EDAC INC.,AND SHALL NOT BE REPRODUCED,OR COPIED OR USED AS THE BASIS FOR THE | SCALE: NTS         | SHEET            | 2 <b>OF</b> 2 |
| TORONTO, ONTARIO CANADA                                             |                                                                                                                                    | DRAWING NUMBER     | •                | ISSUE         |
| YOUR CONNECTION TO QUALITY & SERVICE                                | MANUFACTURE OR SALE OF APPARATUS WITHOUT WRITTEN PERMISSION.                                                                       | 837 Assembly       |                  | 1             |