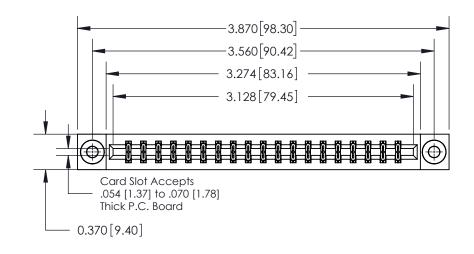

**Mounting Option** 

03-.116 (2.95) I.D. Floating Eyelets

## **See Accompanying Page for:**

**Contact Bend Details** 

837/887 Series High Temp Card Edge Connector Part Number: 837-038-544-803

YOUR CONNECTION TO QUALITY & SERVICE

**EDAC INC** TORONTO, ONTARIO CANADA