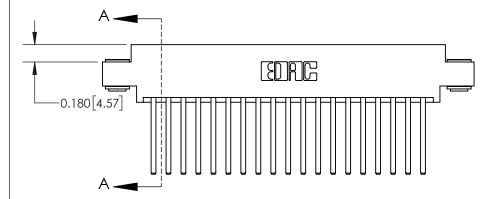

## **See Accompanying Page for:**

**Contact Bend Details** 

837/887 Series High Temp Card Edge Connector Part Number: 837-038-544-803

YOUR CONNECTION TO QUALITY & SERVICE

**EDAC INC** TORONTO, ONTARIO CANADA