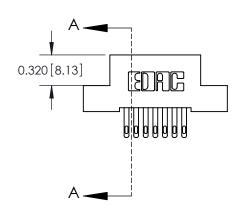

SECTION A-A

842 Assembly

THIS IS A C.A.D. GENERATED DRAWING DO NOT MAKE MANUAL REVISIONS TO MASTER

ORIGINAL (1)

| 842/892 Series High Temp Card Edge Connector |                                                                   |          | ACAD REFERENCE NO. 842 ENG MASTER |          |          |  |
|----------------------------------------------|-------------------------------------------------------------------|----------|-----------------------------------|----------|----------|--|
| Contact Bend Detail                          |                                                                   | DRAWN:   | J.LEE                             | DATE: OC | T. 06/09 |  |
|                                              |                                                                   | CHECKED: |                                   | DATE:    |          |  |
|                                              | THESE DRAWINGS AND SPECIFICATIONS ARE THE PROPERTY OF EDAC INCAND | SCALE:   | NTS                               | SHEET :  | 2 OF 3   |  |
| TORONTO, ONTARIO                             | SHALL NOT BE REPRODUCED, OR COPIED OR USED AS THE BASIS FOR THE   | DRAWING  | NUMBER                            |          | ISSUE    |  |
| CANADA                                       | MANUFACTURE OR SALE OF APPARATUS                                  | 8        | 42 Assembly                       |          | 1        |  |