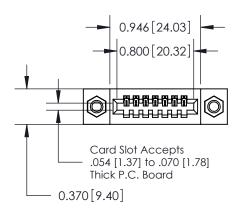

.240 [6.10] Point of Contact-

842/892 Series High Temp Card Edge Connector Part Number: 842-007-500-107

|  | ACAD REFERENCE NO | 842 ENG MASTER   |
|--|-------------------|------------------|
|  | DRAWN: J.LEE      | DATE: OCT. 06/09 |
|  | CHECKED:          | DATE:            |
|  | SCALE: NTS        | SHEET 1 OF 3     |
|  | DRAWING NUMBER    | ISSUE            |