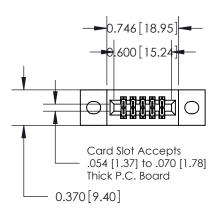

## **See Accompanying Pages for:**

- **Contact Bend Details**
- **Mounting Options**

.240 [6.10] Point of Contact-

| ACAD REFERENCE NO. 842 ENG MASTER |                  |  |
|-----------------------------------|------------------|--|
| DRAWN: J.LEE                      | DATE: OCT. 06/09 |  |
| CHECKED:                          | DATE:            |  |
| SCALE: NTS                        | SHEET 1 OF 3     |  |
| DRAWING NUMBER                    | ISSUE            |  |