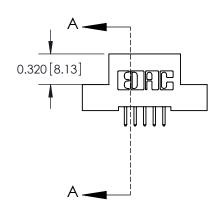

SECTION A-A

842 Assembly

THIS IS A C.A.D. GENERATED DRAWING DO NOT MAKE MANUAL REVISIONS TO MASTER

ORIGINAL (1)

| 842/892 Series High Temp Card Edge Connector |                                                                 |              | ACAD REFERENCE NO. 842 ENG MASTER |          |          |  |
|----------------------------------------------|-----------------------------------------------------------------|--------------|-----------------------------------|----------|----------|--|
| Contact Bend Detail                          |                                                                 | DRAWN:       | J.LEE                             | DATE: OC | T. 06/09 |  |
|                                              |                                                                 | CHECKE       | ):                                | DATE:    |          |  |
| EDAC INC                                     | ARE THE BROBERTY OF EDAG ING AND                                |              | NTS                               | SHEET :  | 2 OF 3   |  |
| TORONTO, ONTARIO                             | SHALL NOT BE REPRODUCED, OR COPIED OR USED AS THE BASIS FOR THE | DRAWING      | NUMBER                            |          | ISSUE    |  |
| YOUR CONNECTION TO QUALITY & SERVICE         | MANUFACTURE OR SALE OF APPARATUS WITHOUT WRITTEN PERMISSION.    | 842 Assembly |                                   | 1        |          |  |