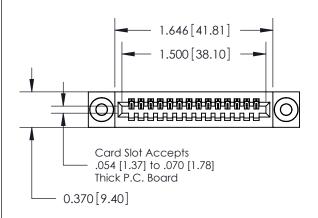

## **See Accompanying Pages for:**

- **Contact Bend Details**
- **Mounting Options**

.240 [6.10] Point of Contact-

842/892 Series High Temp Card Edge Connector Part Number: 842-014-524-103

YOUR CONNECTION TO QUALITY & SERVICE