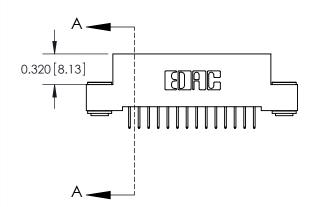

842 ENG MASTER J.LEE DATE: OCT. 06/09 SHEET 1 OF 3 NTS

**SECTION A-A** 

842 Assembly

THIS IS A C.A.D. GENERATED DRAWING DO NOT MAKE MANUAL REVISIONS TO MASTER

ORIGINAL (1)

| 842/892 Series High Temp Card Edge Connector<br>Contact Bend Detail |                                                                                                 | ACAD REFERENCE NO. 842 ENG MASTER |             |                  |        |
|---------------------------------------------------------------------|-------------------------------------------------------------------------------------------------|-----------------------------------|-------------|------------------|--------|
|                                                                     |                                                                                                 | DRAWN:                            | J.LEE       | DATE: OCT. 06/09 |        |
|                                                                     |                                                                                                 | CHECKED:                          |             | DATE:            |        |
| EDAC INC                                                            | THESE DRAWINGS AND SPECIFICATIONS ARE THE PROPERTY OF EDAC INCAND                               | SCALE:                            | NTS         | SHEET :          | 2 OF 3 |
| TORONTO, ONTARIO                                                    | SHALL NOT BE REPRODUCED,OR COPIED OR USED AS THE BASIS FOR THE MANUFACTURE OR SALE OF APPARATUS | DRAWING                           | NUMBER      |                  | ISSUE  |
| YOUR CONNECTION TO QUALITY & SERVICE                                |                                                                                                 | 8                                 | 42 Assembly |                  | 1      |