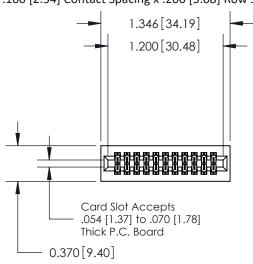

## **Contact Detail**

523-P.C. Tail .025 Sq.(0.64 Sq.) - Tail LG=.400(10.16) .100 [2.54] Contact Spacing x .200 [5.08] Row Spacing

**See Accompanying Pages for:** 

- **Contact Bend Details**
- **Mounting Options**

.240 [6.10] Point of Contact-

842/892 Series High Temp Card Edge Connector Part Number: 842-022-523-201

| ACAD REFERENCE NO. 842 ENG MASTER |                  |  |  |  |
|-----------------------------------|------------------|--|--|--|
| DRAWN: J.LEE                      | DATE: OCT. 06/09 |  |  |  |
| CHECKED:                          | DATE:            |  |  |  |
| SCALE: NTS                        | SHEET 1 OF 3     |  |  |  |
| DRAWING NUMBER                    | ISSUE            |  |  |  |