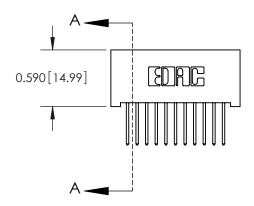

842 Assembly

SECTION A-A

THIS IS A C.A.D. GENERATED DRAWING DO NOT MAKE MANUAL REVISIONS TO MASTER.

ISSUE NUMBER

ORIGINAL

1

| 842/892 Series High Temp Card Edge Connector<br>Contact Bend Detail |                                                                                                        | ACAD REFERENCE NO. 842 ENG MASTER |          |                         |  |
|---------------------------------------------------------------------|--------------------------------------------------------------------------------------------------------|-----------------------------------|----------|-------------------------|--|
|                                                                     |                                                                                                        | DRAWN: J.LEE                      | DATE: OC | DATE: <b>OCT. 06/09</b> |  |
|                                                                     |                                                                                                        | CHECKED:                          | DATE:    | DATE:                   |  |
| EDAC INC                                                            | THESE DIVINITIOS AND SECULIORITIONS                                                                    | SCALE: NTS                        | SHEET    | 2 OF 3                  |  |
| TORONTO, ONTARIO                                                    | ARE THE PROPERTY OF EDAC INC.,AND<br>SHALL NOT BE REPRODUCED,OR COPIED<br>OR USED AS THE BASIS FOR THE | DRAWING NUMBER                    | •        | ISSUE                   |  |
| YOUR CONNECTION TO QUALITY & SERVICE                                | MANUFACTURE OR SALE OF APPARATUS                                                                       | 842 Assemb                        | ly       | 1                       |  |