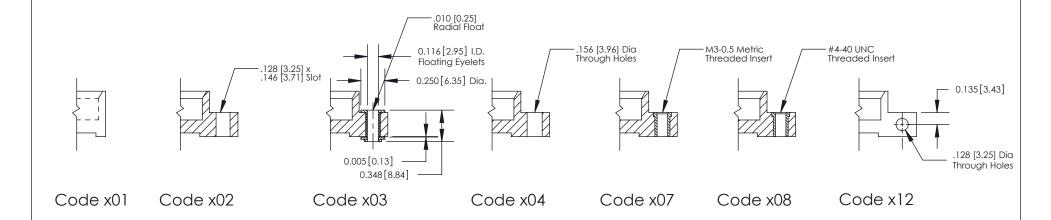

**Mounting Option** 

01-No Mounting Lugs

THIS IS A C.A.D. GENERATED DRAWING DO NOT MAKE MANUAL REVISIONS TO MASTER

SSUE NUMBER

DRIGINAL

1

| 842/892 Series High Temp Card Edge Connector<br>Mounting Options |                                                                                                                                                                                                                                                                                             | ACAD REFERENCE NO. 842 ENG MASTER |             |         |           |
|------------------------------------------------------------------|---------------------------------------------------------------------------------------------------------------------------------------------------------------------------------------------------------------------------------------------------------------------------------------------|-----------------------------------|-------------|---------|-----------|
|                                                                  |                                                                                                                                                                                                                                                                                             | DRAWN:                            | J.LEE       | DATE: O | CT. 06/09 |
|                                                                  |                                                                                                                                                                                                                                                                                             | CHECKED:                          |             | DATE:   |           |
|                                                                  | EDAC INC TORONTO, ONTARIO CANADA NECTION TO QUALITY & SERVICE  WITHOUT WRITTEN PERMISSION.  THESE DRAWINGS AND SPECIFICATIONS ARE THE PROPERTY OF EDAC INC.,AND SHALL NOT BE REPRODUCED,OR COPIED OR USED AS THE BASIS FOR THE MANUFACTURE OR SALE OF APPARATUS WITHOUT WRITTEN PERMISSION. | SCALE:                            | NTS         | SHEET : | 3 OF 3    |
| I   S   I   G   TORONTO, ONTARIO                                 |                                                                                                                                                                                                                                                                                             | DRAWING                           | NUMBER      |         | ISSUE     |
|                                                                  |                                                                                                                                                                                                                                                                                             | 8                                 | 42 Assembly |         | 1         |