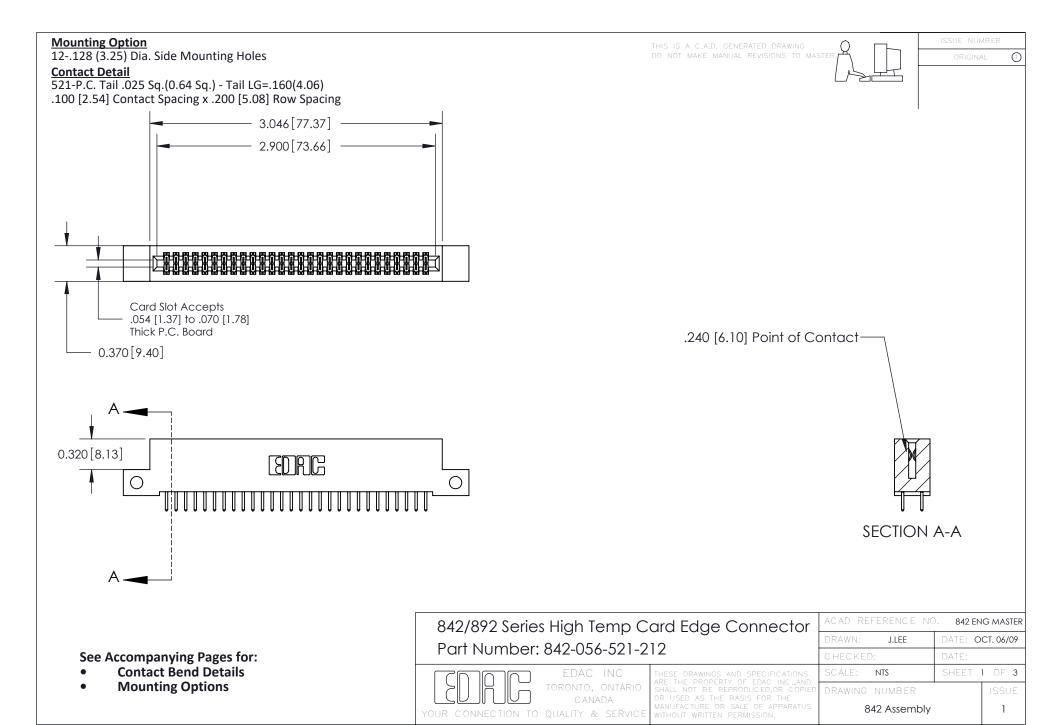

THIS IS A C.A.D. GENERATED DRAWING DO NOT MAKE MANUAL REVISIONS TO MASTER

ORIGINAL (1)



| 842/892 Series High Temp Card Edge Connector<br>Contact Bend Detail |                                                                                                  | ACAD REFERENCE NO. 842 ENG MASTER |             |                  |        |
|---------------------------------------------------------------------|--------------------------------------------------------------------------------------------------|-----------------------------------|-------------|------------------|--------|
|                                                                     |                                                                                                  | DRAWN:                            | J.