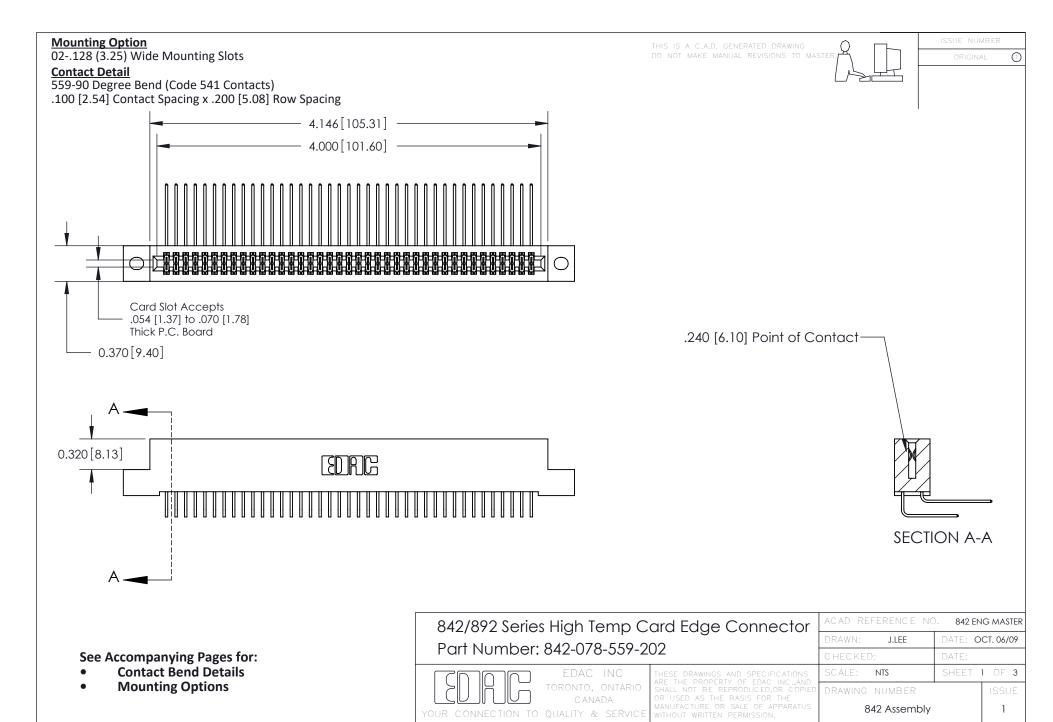

THIS IS A C.A.D. GENERATED DRAWING DO NOT MAKE MANUAL REVISIONS TO MASTER

ORIGINAL (1)



| 842/892 Series High Temp Card Edge Connector<br>Contact Bend Detail |                                                                                                 | ACAD REFERENCE NO. 842 ENG MASTER |             |                  |        |
|---------------------------------------------------------------------|-------------------------------------------------------------------------------------------------|-----------------------------------|-------------|------------------|--------|
|                                                                     |                                                                                                 | DRAWN:                            | J.LEE