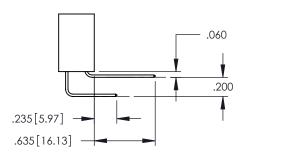

## **Contact Code 559**

845/895 SERIES HIGH TEMP CARD EDGE CONNECTOR CONTACT CODE 555,556,558,559,560 DIMENSIONS

YOUR CONNECTION TO QUALITY & SERVICE

|         | ACAD REFERENCE 1    | NO. 845-ENG-MASTER |
|---------|---------------------|--------------------|
|         | DRAWN: R.STA.MONICA | A DATE:MAY.16/2017 |
|         | CHECKED:            | DATE:              |
| D<br>ED | SCALE: 1:1          | SHEET 2 OF 2       |
|         | DRAWING NUMBER      | ISSUE              |