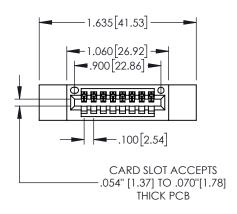

1

|             | .330[8.38]<br>CARD SLOT                                                                                                                                                                                                                                                                                                                                                                                                                                                                                                                                                                                                                                                                                                                                                                                                                                                                                                                                                                                                                                                                                                                                                                                                                                                                                                                                                                                                                                                                                                                                                                                                                                                                                                                                                                                                                                                                                                                                                                                                                                                                                                        | SECTION A-A                       |
|-------------|--------------------------------------------------------------------------------------------------------------------------------------------------------------------------------------------------------------------------------------------------------------------------------------------------------------------------------------------------------------------------------------------------------------------------------------------------------------------------------------------------------------------------------------------------------------------------------------------------------------------------------------------------------------------------------------------------------------------------------------------------------------------------------------------------------------------------------------------------------------------------------------------------------------------------------------------------------------------------------------------------------------------------------------------------------------------------------------------------------------------------------------------------------------------------------------------------------------------------------------------------------------------------------------------------------------------------------------------------------------------------------------------------------------------------------------------------------------------------------------------------------------------------------------------------------------------------------------------------------------------------------------------------------------------------------------------------------------------------------------------------------------------------------------------------------------------------------------------------------------------------------------------------------------------------------------------------------------------------------------------------------------------------------------------------------------------------------------------------------------------------------|-----------------------------------|
| .200[5.08]— | , the state of the | .160[4.06]<br>POINT OF<br>CONTACT |