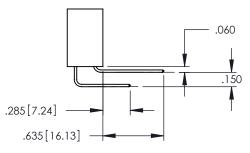

## Contact Code 560

INSULATOR MATERIAL: THERMOPLASTIC POLYESTER, UL 94V-0 DAP MATERIAL AVAILABLE UPON REQUEST

CONTACT MATERIAL; COPPER ALLOY CONTACT PLATING: GOLD ON THE MATING AREA, TIN PLATING ON THE CONTACT TAILS, NICKEL UNDERPLATE

845/895 SERIES HIGH TEMP CARD EDGE CONNECTOR CONTACT CODE 555,556,558,559,560 DIMENSIONS

YOUR CONNECTION TO QUALITY & SERVICE

|         | ACAD REFERENCE 1    | NO. 845-ENG-MASTER |
|---------|---------------------|--------------------|
|         | DRAWN: R.STA.MONICA | A DATE:MAY.16/2017 |
|         | CHECKED:            | DATE:              |
| D<br>ED | SCALE: 1:1          | SHEET 2 OF 2       |
|         | DRAWING NUMBER      | ISSUE              |