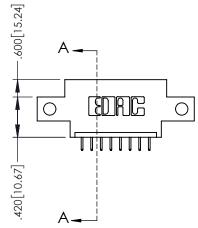

845/895 SERIES HIGH TEMP CARD EDGE CONNECTOR PART NUMBER: 845-008-525-612

ACAD REFERENCE NO. 845-ENG-MASTER DRAWN: R.STA.MONICA DATE:MAY.16/2017 1:1 SHEET 1 OF 2 845-ENG-MASTER