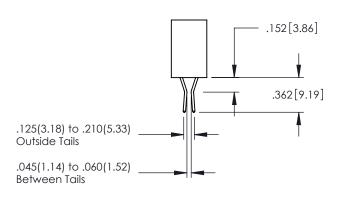

## **Contact Code 558**

845/895 SERIES HIGH TEMP CARD EDGE CONNECTOR CONTACT CODE 555,556,558,559,560 DIMENSIONS

YOUR CONNECTION TO QUALITY & SERVICE

|         | ACAD REFERENCE 1    | NO. 845-ENG-MASTER |
|---------|---------------------|--------------------|
|         | DRAWN: R.STA.MONICA | A DATE:MAY.16/2017 |
|         | CHECKED:            | DATE:              |
| D<br>ED | SCALE: 1:1          | SHEET 2 OF 2       |
|         | DRAWING NUMBER      | ISSUE              |