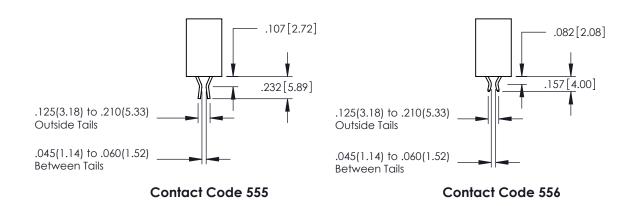

## **Contact Code 558**

## **Contact Code 559**

845/895 SERIES HIGH TEMP CARD EDGE CONNECTOR CONTACT CODE 555,556,558,559,560 DIMENSIONS

YOUR CONNECTION TO QUALITY & SERVICE

|         | ACAD REFERENCE 1    | NO. 845-ENG-MASTER |
|---------|---------------------|--------------------|
|         | DRAWN: R.STA.MONICA | A DATE:MAY.16/2017 |
|         | CHECKED:            | DATE:              |
| D<br>ED | SCALE: 1:1          | SHEET 2 OF 2       |
|         | DRAWING NUMBER      | ISSUE              |