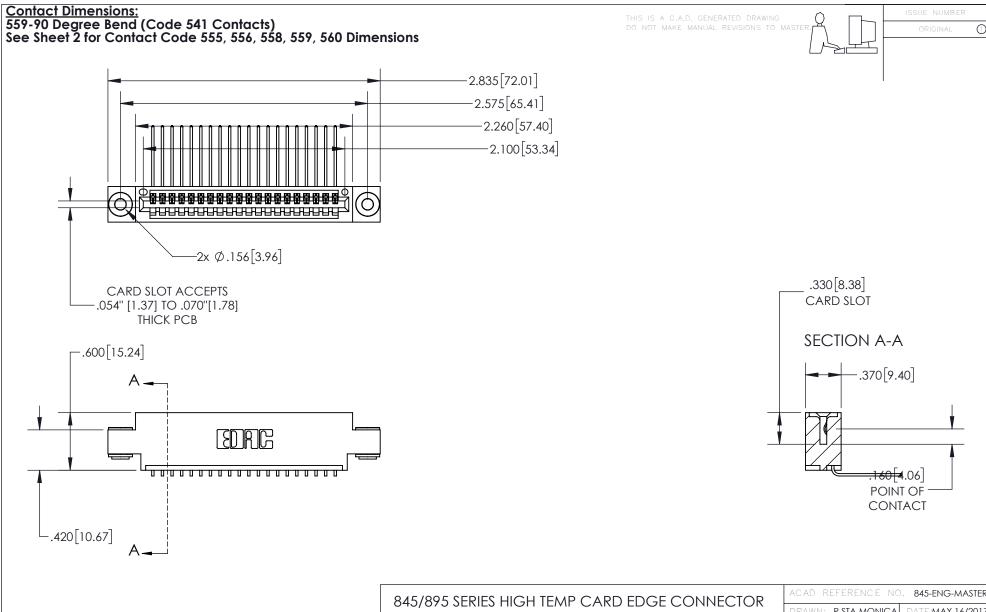

- INSULATOR MATERIAL: THERMOPLASTIC, UL 94V-0
- CONTACT MATERIAL; COPPER TIN ALLOY
  CONTACT PLATING: GOLD ON THE MATING AREA, TIN PLATING
  ON THE CONTACT TAILS, NICKEL UNDERPLATE

| 845/895 SERIES HIGH TEMP CARD EDGE CONNECTO | R |
|---------------------------------------------|---|
| PART NUMBER: 845-020-559-603                |   |