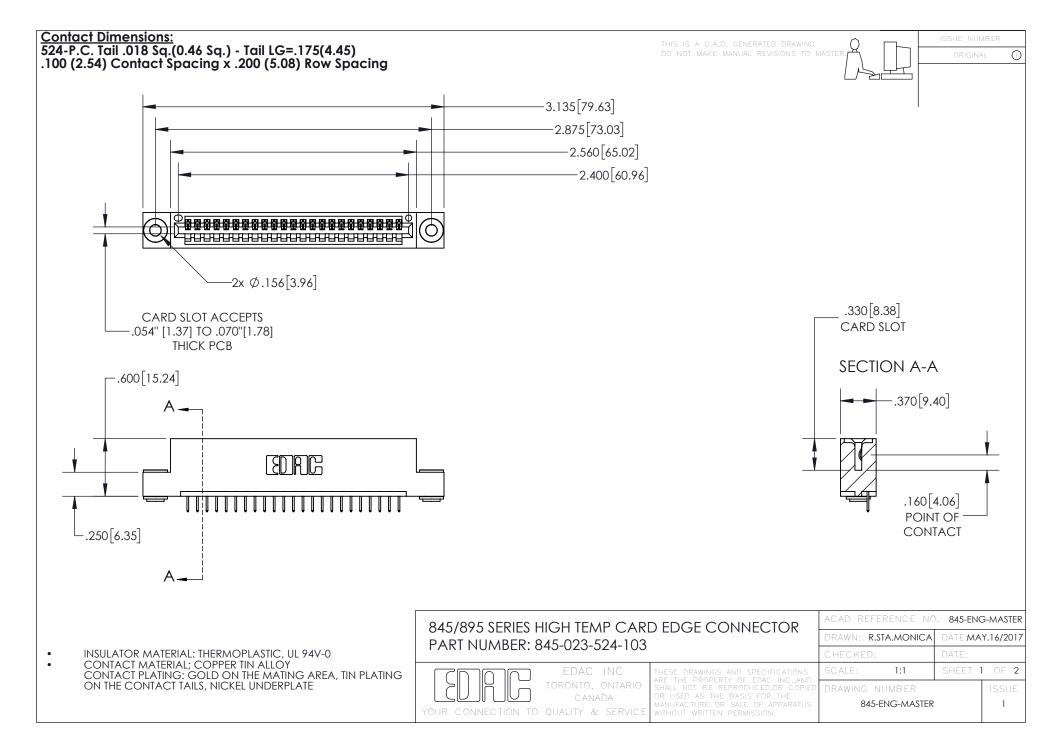

- INSULATOR MATERIAL: THERMOPLASTIC POLYESTER, UL 94V-0 DAP MATERIAL AVAILABLE UPON REQUEST
- CONTACT MATERIAL; COPPER ALLOY

CONTACT PLATING: GOLD ON THE MATING AREA, TIN PLATING ON THE CONTACT TAILS, NICKEL UNDERPLATE