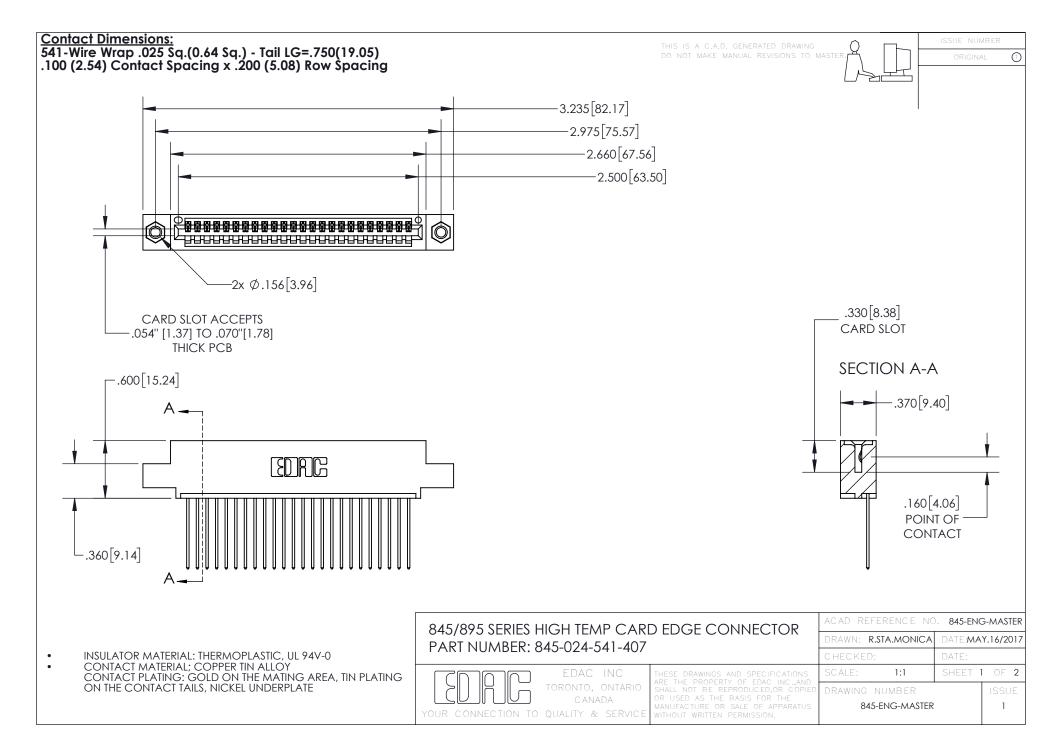

- INSULATOR MATERIAL: THERMOPLASTIC POLYESTER, UL 94V-0 DAP MATERIAL AVAILABLE UPON REQUEST
- CONTACT MATERIAL; COPPER ALLOY

CONTACT PLATING: GOLD ON THE MATING AREA, TIN PLATING ON THE CONTACT TAILS, NICKEL UNDERPLATE

## 845/895 SERIES HIGH TEMP CARD EDGE CONNECTOR CONTACT CODE 555,556,558,559,560 DIMENSIONS

YOUR CONNECTION TO QUALITY & SERVICE

|   | ACAD REFERENCE NO. 845-ENG-MASTER |                  |
|---|-----------------------------------|------------------|
|   | DRAWN: R.STA.MONICA               | DATE:MAY.16/2017 |
|   | CHECKED:                          | DATE:            |
| D | SCALE: 1:1                        | SHEET 2 OF 2     |
|   | DRAWING NUMBER                    | ISSUE            |

845-ENG-MASTER