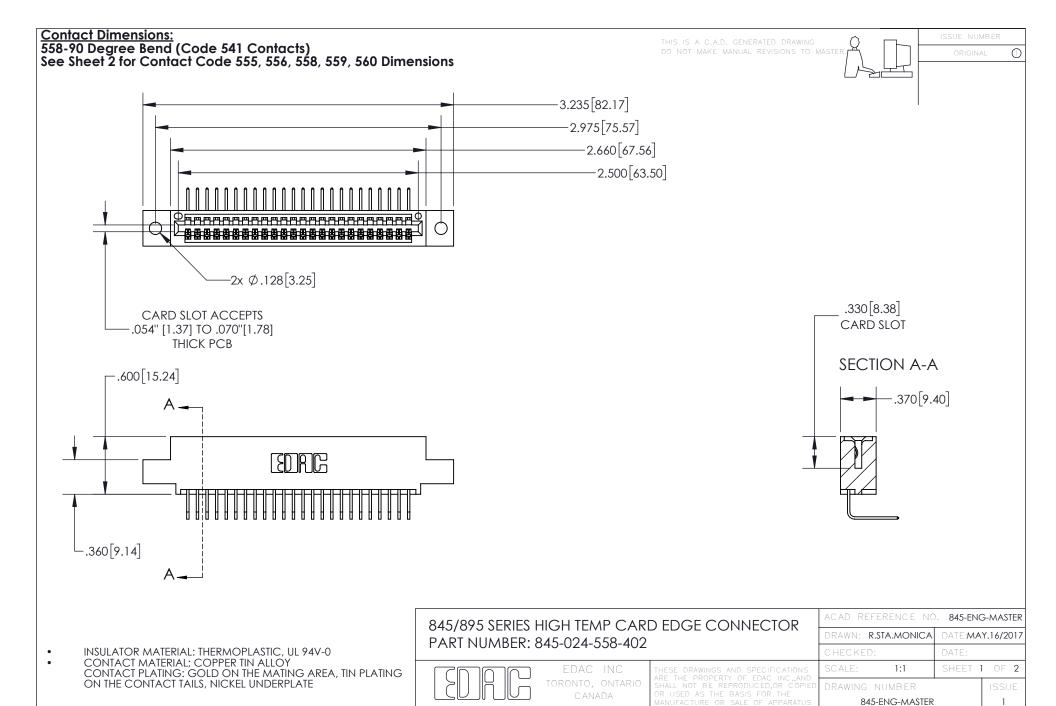

YOUR CONNECTION TO QUALITY & SERVICE

- INSULATOR MATERIAL: THERMOPLASTIC POLYESTER, UL 94V-0 DAP MATERIAL AVAILABLE UPON REQUEST
- CONTACT MATERIAL; COPPER ALLOY

CONTACT PLATING: GOLD ON THE MATING AREA, TIN PLATING ON THE CONTACT TAILS, NICKEL UNDERPLATE