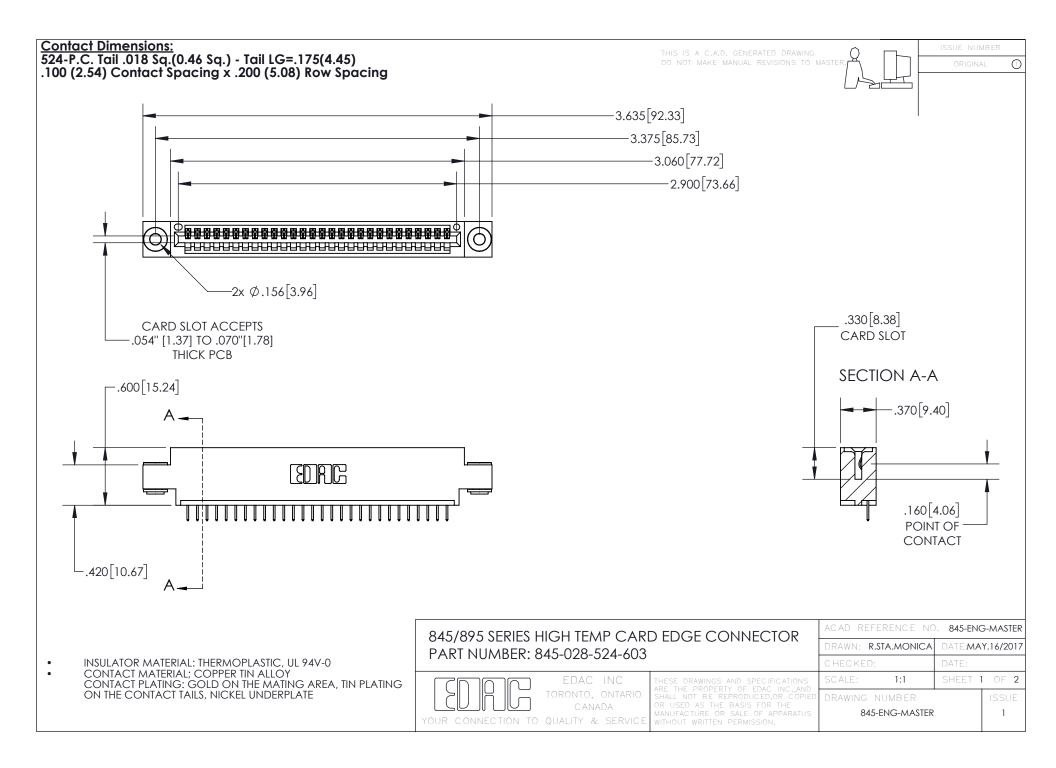

- INSULATOR MATERIAL: THERMOPLASTIC POLYESTER, UL 94V-0 DAP MATERIAL AVAILABLE UPON REQUEST
- CONTACT MATERIAL; COPPER ALLOY

CONTACT PLATING: GOLD ON THE MATING AREA, TIN PLATING ON THE CONTACT TAILS, NICKEL UNDERPLATE