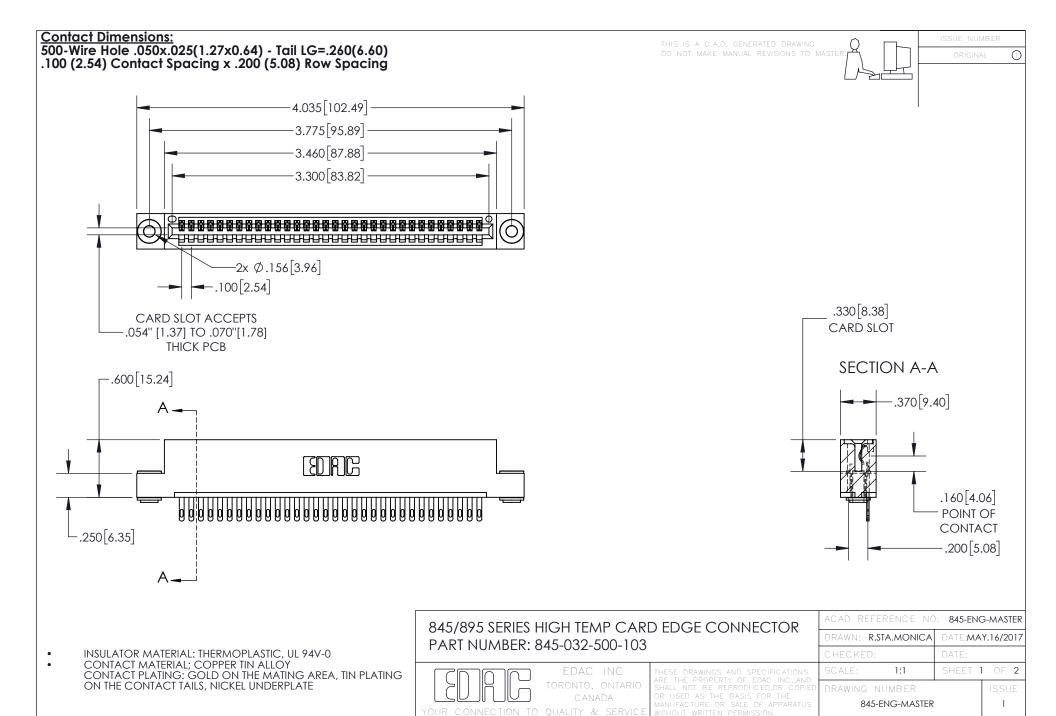

INSULATOR MATERIAL: THERMOPLASTIC POLYESTER, UL 94V-0 DAP MATERIAL AVAILABLE UPON REQUEST

**Contact Code 558** 

CONTACT MATERIAL; COPPER ALLOY CONTACT PLATING: GOLD ON THE MATING AREA, TIN PLATING ON THE CONTACT TAILS, NICKEL UNDERPLATE

## 845/895 SERIES HIGH TEMP CARD EDGE CONNECTOR CONTACT CODE 555,556,558,559,560 DIMENSIONS

YOUR CONNECTION TO QUALITY & SERVICE

Contact Code 559

|   | ACAD REFERENCE NO. 845-ENG-MASTER |                  |  |
|---|-----------------------------------|------------------|--|
|   | DRAWN: R.STA.MONICA               | DATE:MAY.16/2017 |  |
|   | CHECKED:                          | DATE:            |  |
|   | SCALE: 1:1                        | SHEET 2 OF 2     |  |
| D | DRAWING NUMBER                    | ISSUE            |  |

Contact Code 560