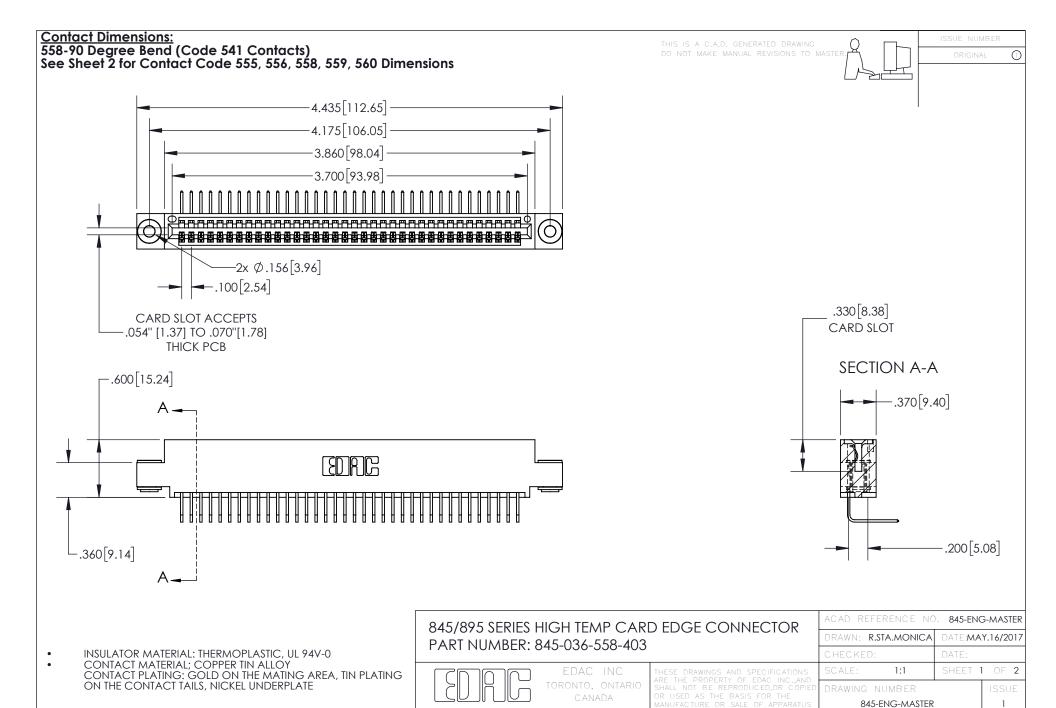

YOUR CONNECTION TO QUALITY & SERVICE

- INSULATOR MATERIAL: THERMOPLASTIC POLYESTER, UL 94V-0 DAP MATERIAL AVAILABLE UPON REQUEST
- CONTACT MATERIAL; COPPER ALLOY

CONTACT PLATING: GOLD ON THE MATING AREA, TIN PLATING ON THE CONTACT TAILS, NICKEL UNDERPLATE