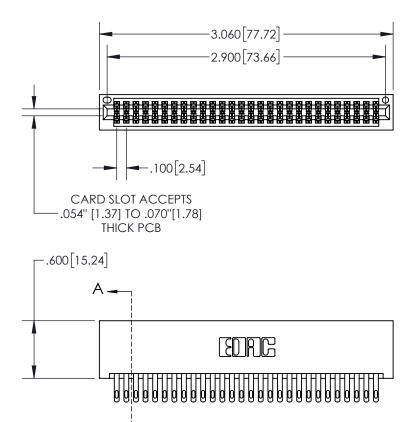

**Contact Dimensions:** 

500-Wire Hole .050x.025(1.27x0.64) - Tail LG=.260(6.60) .100 (2.54) Contact Spacing x .200 (5.08) Row Spacing

.330[8.38] CARD SLOT SECTION A-A -.370[9.40] .160 4.06 POINT OF **CONTACT** -.200 [5.08]

- INSULATOR MATERIAL: THERMOPLASTIC, UL 94V-0
  - CONTACT MATERIAL; COPPER TIN ALLOY
    CONTACT PLATING: GOLD ON THE MATING AREA, TIN PLATING
    ON THE CONTACT TAILS, NICKEL UNDERPLATE

| 845/895 SERIES | HIGH TEMP   | CARD  | EDGE | CONNEC | CTOR |
|----------------|-------------|-------|------|--------|------|
| PART NUMBER:   | 845-056-500 | 0-201 |      |        |      |