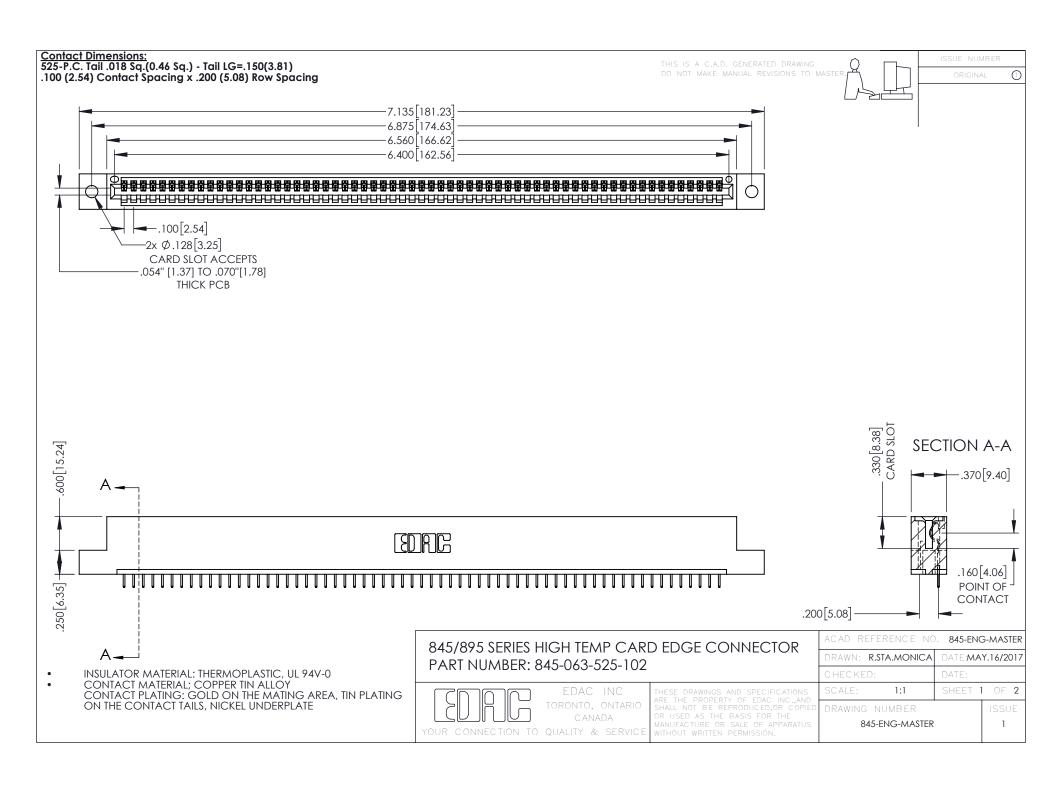

## 845/895 SERIES HIGH TEMP CARD EDGE CONNECTOR CONTACT CODE 555,556,558,559,560 DIMENSIONS

YOUR CONNECTION TO QUALITY & SERVICE

|   | ACAD REFERENCE NO. 845-ENG-MASTER |                  |
|---|-----------------------------------|------------------|
|   | DRAWN: R.STA.MONICA               | DATE:MAY.16/2017 |
|   | CHECKED:                          | DATE:            |
|   | SCALE: 1:1                        | SHEET 2 OF 2     |
| D | DRAWING NUMBER                    | ISSUE            |