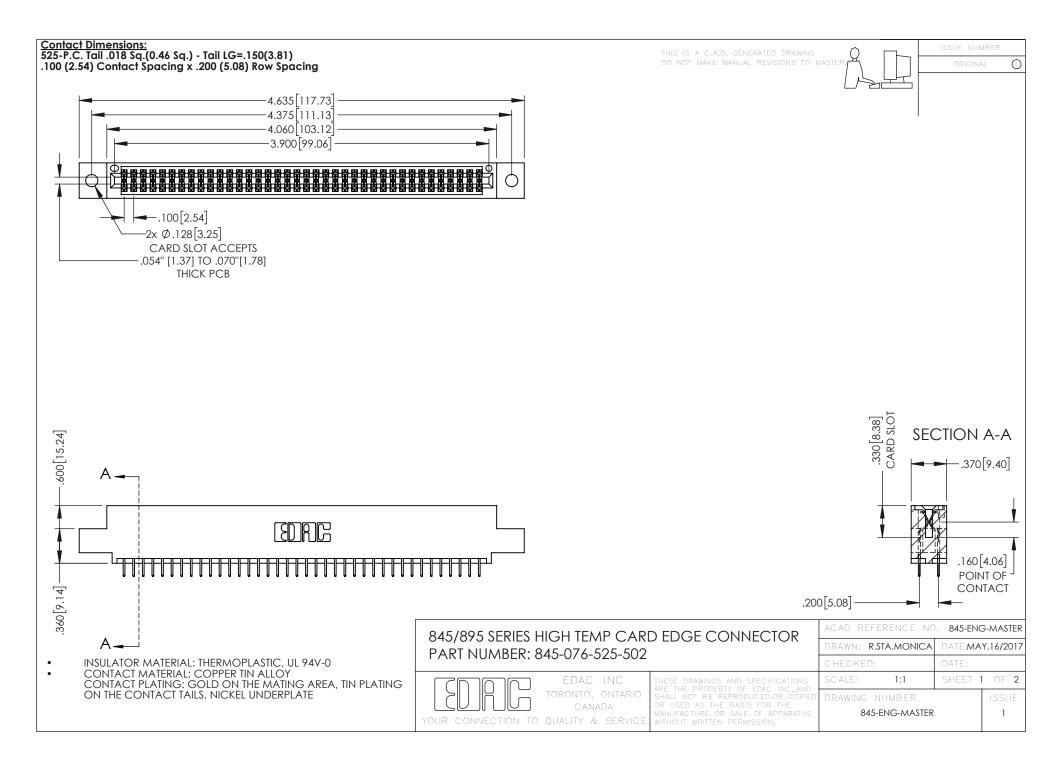

## 845/895 SERIES HIGH TEMP CARD EDGE CONNECTOR CONTACT CODE 555,556,558,559,560 DIMENSIONS

YOUR CONNECTION TO QUALITY & SERVICE

|   | ACAD REFERENCE NO. 845-ENG-MASTER |                  |
|---|-----------------------------------|------------------|
|   | DRAWN: R.STA.MONICA               | DATE:MAY.16/2017 |
|   | CHECKED:                          | DATE:            |
|   | SCALE: 1:1                        | SHEET 2 OF 2     |
| D | DRAWING NUMBER                    | ISSUE            |

**Contact Code 558** Contact Code 559 Contact Code 560

- INSULATOR MATERIAL: THERMOPLASTIC POLYESTER, UL 94V-0 DAP MATERIAL AVAILABLE UPON REQUEST
- CONTACT MATERIAL; COPPER ALLOY

CONTACT PLATING: GOLD ON THE MATING AREA, TIN PLATING ON THE CONTACT TAILS, NICKEL UNDERPLATE