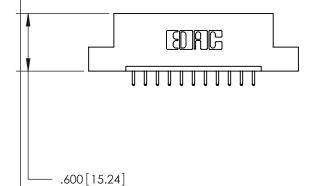

## 846/896 SERIES HIGH TEMP CARD EDGE CONNECTOR PART NUMBER: 846-011-521-107

**EDAC INC** TORONTO, ONTARIO CANADA

THESE DRAWINGS AND SPECIFICATIONS ARE THE PROPERTY OF EDAC INC.,AND SHALL NOT BE REPRODUCED, OR COPIED OR USED AS THE BASIS FOR THE MANUFACTURE OR SALE OF APPARATUS WITHOUT WRITTEN PERMISSION.

THIS IS A C.A.D. GENERATED DRAWING DO NOT MAKE MANUAL REVISIONS TO MASTER.

ISSUE NUMBER

.165[4.19]

.375 [9.54]

ORIGINAL

1

.060 [1.52] .125(3.18) to .210(5.33) **Outside Tails** .125(3.18) to .210(5.33) **Outside Tails** 