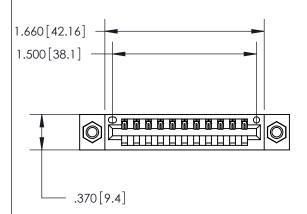

## 846/896 SERIES HIGH TEMP CARD EDGE CONNECTOR PART NUMBER: 846-011-521-107

**EDAC INC** TORONTO, ONTARIO CANADA

THESE DRAWINGS AND SPECIFICATIONS ARE THE PROPERTY OF EDAC INC.,AND SHALL NOT BE REPRODUCED, OR COPIED OR USED AS THE BASIS FOR THE MANUFACTURE OR SALE OF APPARATUS WITHOUT WRITTEN PERMISSION.

Contact Dimensions: 521-P.C. Tail .025 Sq. (0.64 Sq.) - Tail LG. =.150 (3.81) .125 (3.18) Contact Spacing x .250 (6.35) Row Spacing

INSULATOR MATERIAL: THERMOPLASTIC POLYESTER, UL 94V-0 CONTACT MATERIAL; COPPER, NICKEL, TIN ALLOY CA-725