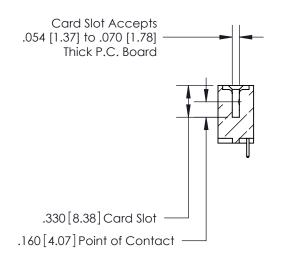

## 846/896 SERIES HIGH TEMP CARD EDGE CONNECTOR CONTACT CODE 555,556,558,559,560 DIMENSIONS

.150 [3.81]

YOUR CONNECTION TO QUALITY & SERVICE

**Contact Code 559** 

**EDAC INC** TORONTO, ONTARIO CANADA

THESE DRAWINGS AND SPECIFICATIONS ARE THE PROPERTY OF EDAC INC.,AND SHALL NOT BE REPRODUCED, OR COPIED OR USED AS THE BASIS FOR THE MANUFACTURE OR SALE OF APPARATUS WITHOUT WRITTEN PERMISSION.