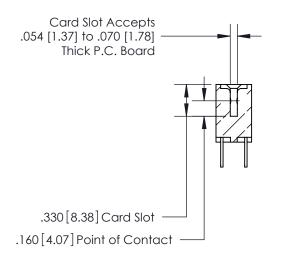

**Contact Code 560** 

INSULATOR MATERIAL: THERMOPLASTIC POLYESTER, UL 94V-0 CONTACT MATERIAL; COPPER, NICKEL, TIN ALLOY CA-725 CONTACT PLATING: GOLD ON THE MATING AREA, TIN-LEAD ON THE CONTACT TAILS, NICKEL UNDERPLATE

**Contact Code 558** 

## 846/896 SERIES HIGH TEMP CARD EDGE CONNECTOR CONTACT CODE 555,556,558,559,560 DIMENSIONS

.150 [3.81]

YOUR CONNECTION TO QUALITY & SERVICE

**Contact Code 559** 

**EDAC INC** TORONTO, ONTARIO CANADA

THESE DRAWINGS AND SPECIFICATIONS ARE THE PROPERTY OF EDAC INC.,AND SHALL NOT BE REPRODUCED, OR COPIED OR USED AS THE BASIS FOR THE MANUFACTURE OR SALE OF APPARATUS WITHOUT WRITTEN PERMISSION.