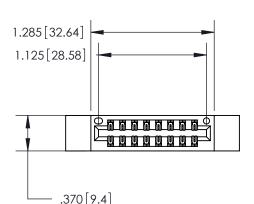

Contact Dimensions: 500-Wire Hole .050x.025 (1.27x0.64) - Tail LG. =.260 (6.60) .125 (3.18) Contact Spacing x .250 (6.35) Row Spacing

INSULATOR MATERIAL: THERMOPLASTIC POLYESTER, UL 94V-0 CONTACT MATERIAL; COPPER, NICKEL, TIN ALLOY CA-725

CONTACT PLATING: GOLD ON THE MATING AREA, TIN-LEAD ON THE CONTACT TAILS, NICKEL UNDERPLATE

DO NOT MAKE MANUAL REVISIONS TO MASTER.

THIS IS A C.A.D. GENERATED DRAWING

846/896 SERIES HIGH TEMP CARD EDGE CONNECTOR PART NUMBER: 846-016-500-212