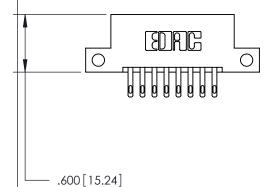

THIS IS A C.A.D. GENERATED DRAWING DO NOT MAKE MANUAL REVISIONS TO MASTER.

ISSUE NUMBER

.165[4.19]

.375 [9.54]

ORIGINAL

1

.060 [1.52] .125(3.18) to .210(5.33) **Outside Tails** .125(3.18) to .210(5.33) **Outside Tails** 