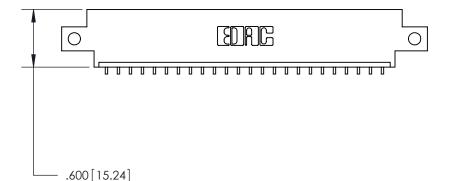

846-ENG-MASTER

ACAD REFERENCE NO.

**EDAC INC** 

THIS IS A C.A.D. GENERATED DRAWING DO NOT MAKE MANUAL REVISIONS TO MASTER.

ISSUE NUMBER

.165[4.19]

.375 [9.54]

ORIGINAL