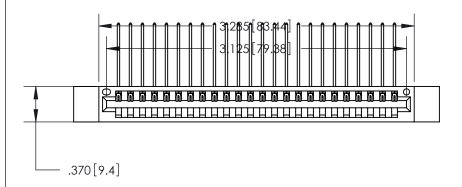

<u>Contact Dimensions:</u>
559-90 Degree Bend (Code 541 Contacts)
See Sheet 2 for Contact Code 555, 556, 558, 559, 560 Dimensions

THIS IS A C.A.D. GENERATED DRAWING DO NOT MAKE MANUAL REVISIONS TO MASTER.

Card Slot Accepts .054 [1.37] to .070 [1.78] Thick P.C. Board

.330 [8.38] Card Slot .160 [4.07] Point of Contact - ISSUE NUMBER ORIGINAL 1

INSULATOR MATERIAL: THERMOPLASTIC POLYESTER, UL 94V-0 CONTACT MATERIAL; COPPER, NICKEL, TIN ALLOY CA-725

CONTACT PLATING: GOLD ON THE MATING AREA, TIN-LEAD

ON THE CONTACT TAILS, NICKEL UNDERPLATE

846/896 SERIES HIGH TEMP CARD EDGE CONNECTOR PART NUMBER: 846-024-559-612

TORONTO, ONTARIO

CANADA

YOUR CONNECTION TO QUALITY & SERVICE