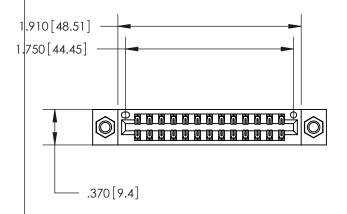

<u>Contact Dimensions:</u> 556-Extender Board Bend (Code 520 Contacts) See Sheet 2 for Contact Code 555, 556, 558, 559, 560 Dimensions

THIS IS A C.A.D. GENERATED DRAWING DO NOT MAKE MANUAL REVISIONS TO MASTER.

ISSUE NUMBER

ORIGINAL

.600 [15.24]

INSULATOR MATERIAL: THERMOPLASTIC POLYESTER, UL 94V-0 CONTACT MATERIAL; COPPER, NICKEL, TIN ALLOY CA-725 CONTACT PLATING: GOLD ON THE MATING AREA, TIN-LEAD

ON THE CONTACT TAILS, NICKEL UNDERPLATE

## 846/896 SERIES HIGH TEMP CARD EDGE CONNECTOR PART NUMBER: 846-026-556-807

YOUR CONNECTION TO QUALITY & SERVICE

**EDAC INC** TORONTO, ONTARIO CANADA

THESE DRAWINGS AND SPECIFICATIONS ARE THE PROPERTY OF EDAC INC., AND SHALL NOT BE REPRODUCED, OR COPIED OR USED AS THE BASIS FOR THE MANUFACTURE OR SALE OF APPARATUS WITHOUT WRITTEN PERMISSION.