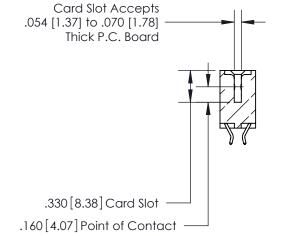

**Contact Code 560** 

INSULATOR MATERIAL: THERMOPLASTIC POLYESTER, UL 94V-0 CONTACT MATERIAL; COPPER, NICKEL, TIN ALLOY CA-725 CONTACT PLATING: GOLD ON THE MATING AREA, TIN-LEAD ON THE CONTACT TAILS, NICKEL UNDERPLATE

**Contact Code 558** 

## 846/896 SERIES HIGH TEMP CARD EDGE CONNECTOR CONTACT CODE 555,556,558,559,560 DIMENSIONS

.150 [3.81]

YOUR CONNECTION TO QUALITY & SERVICE

**Contact Code 559** 

**EDAC INC** TORONTO, ONTARIO CANADA

THESE DRAWINGS AND SPECIFICATIONS ARE THE PROPERTY OF EDAC INC.,AND SHALL NOT BE REPRODUCED, OR COPIED OR USED AS THE BASIS FOR THE MANUFACTURE OR SALE OF APPARATUS WITHOUT WRITTEN PERMISSION.