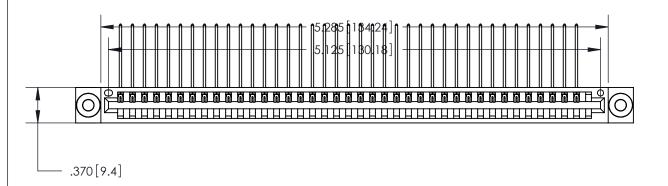

<u>Contact Dimensions:</u>
559-90 Degree Bend (Code 541 Contacts)
See Sheet 2 for Contact Code 555, 556, 558, 559, 560 Dimensions

THIS IS A C.A.D. GENERATED DRAWING DO NOT MAKE MANUAL REVISIONS TO MASTER.

ISSUE NUMBER

ORIGINAL

1

Card Slot Accepts .054 [1.37] to .070 [1.78] Thick P.C. Board .330 [8.38] Card Slot .160 [4.07] Point of Contact -

INSULATOR MATERIAL: THERMOPLASTIC POLYESTER, UL 94V-0 CONTACT MATERIAL; COPPER, NICKEL, TIN ALLOY CA-725

.600 [15.24]

CONTACT PLATING: GOLD ON THE MATING AREA, TIN-LEAD ON THE CONTACT TAILS, NICKEL UNDERPLATE

846/896 SERIES HIGH TEMP CARD EDGE CONNECTOR PART NUMBER: 846-040-559-603

YOUR CONNECTION TO QUALITY & SERVICE

**EDAC INC** TORONTO, ONTARIO CANADA

THESE DRAWINGS AND SPECIFICATIONS ARE THE PROPERTY OF EDAC INC.,AND SHALL NOT BE REPRODUCED, OR COPIED OR USED AS THE BASIS FOR THE MANUFACTURE OR SALE OF APPARATUS WITHOUT WRITTEN PERMISSION.

| ACAD REFERENCE NO. |     | 846-ENG-MASTER |           |
|--------------------|-----|----------------|-----------|
| DRAWN: J.LE        | E   | DATE: AF       | PR. 22/09 |
| CHECKED:           |     | DATE:          |           |
| SCALE:             | 1:1 | SHEET 1        | OF 2      |
| DRAWING NUMBER     |     |                | ISSUE     |
| 846-FNG-MASTER     |     |                | 1         |