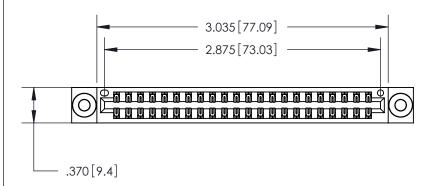

<u>Contact Dimensions:</u> 526-P.C. Tail .018 Sq. (0.46 Sq.) - Tail LG. =.350 (8.89) .125 (3.18) Contact Spacing x .250 (6.35) Row Spacing

THIS IS A C.A.D. GENERATED DRAWING DO NOT MAKE MANUAL REVISIONS TO MASTER.

ISSUE NUMBER

ORIGINAL

1

846/896 SERIES HIGH TEMP CARD EDGE CONNECTOR PART NUMBER: 846-044-526-803

YOUR CONNECTION TO QUALITY & SERVICE

**EDAC INC** TORONTO, ONTARIO CANADA

THESE DRAWINGS AND SPECIFICATIONS ARE THE PROPERTY OF EDAC INC.,AND SHALL NOT BE REPRODUCED, OR COPIED OR USED AS THE BASIS FOR THE MANUFACTURE OR SALE OF APPARATUS WITHOUT WRITTEN PERMISSION.

| ACAD REFERENCE NO. |       | 846-ENG-MASTER |           |
|--------------------|-------|----------------|-----------|
| DRAWN:             | J.LEE | DATE: AF       | PR. 22/09 |
| CHECKED:           |       | DATE:          |           |
| SCALE:             | 1:1   | SHEET 1        | OF 2      |
| DRAWING NUMBER     |       |                | ISSUE     |
| 846-ENG-MASTER     |       |                | 1         |