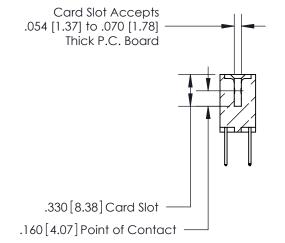

1

.060 [1.52] .125(3.18) to .210(5.33) **Outside Tails** .125(3.18) to .210(5.33) **Outside Tails** 

**Contact Code 560** 

INSULATOR MATERIAL: THERMOPLASTIC POLYESTER, UL 94V-0 CONTACT MATERIAL; COPPER, NICKEL, TIN ALLOY CA-725 CONTACT PLATING: GOLD ON THE MATING AREA, TIN-LEAD ON THE CONTACT TAILS, NICKEL UNDERPLATE

**Contact Code 558** 

## 846/896 SERIES HIGH TEMP CARD EDGE CONNECTOR CONTACT CODE 555,556,558,559,560 DIMENSIONS

.150 [3.81]

YOUR CONNECTION TO QUALITY & SERVICE

**Contact Code 559** 

**EDAC INC** TORONTO, ONTARIO CANADA

THESE DRAWINGS AND SPECIFICATIONS ARE THE PROPERTY OF EDAC INC.,AND SHALL NOT BE REPRODUCED, OR COPIED OR USED AS THE BASIS FOR THE MANUFACTURE OR SALE OF APPARATUS WITHOUT WRITTEN PERMISSION.

| ACAD REFERENCE NO. | 846-ENG-MASTER   |
|--------------------|------------------|
| DRAWN: J.LEE       | DATE: APR. 22/09 |
| CHECKED:           | DATE:            |
| SCALE: 1:1         | SHEET 2 OF 2     |
| DRAWING NUMBER     | ISSUE            |
| 846-ENG-MASTER     | 1                |