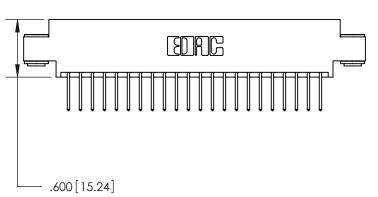

ISSUE NUMBER

ORIGINAL

1

846/896 SERIES HIGH TEMP CARD EDGE CONNECTOR PART NUMBER: 846-044-526-803

YOUR CONNECTION TO QUALITY & SERVICE

**EDAC INC** TORONTO, ONTARIO CANADA

THESE DRAWINGS AND SPECIFICATIONS ARE THE PROPERTY OF EDAC INC.,AND SHALL NOT BE REPRODUCED, OR COPIED OR USED AS THE BASIS FOR THE MANUFACTURE OR SALE OF APPARATUS WITHOUT WRITTEN PERMISSION.

| ACAD REFERENCE NO. |       | 846-ENG-MASTER |           |
|--------------------|-------|----------------|-----------|
| DRAWN:             | J.LEE | DATE: AF       | PR. 22/09 |
| CHECKED:           |       | DATE:          |           |
| SCALE:             | 1:1   | SHEET 1        | OF 2      |
| DRAWING NUMBER     |       |                | ISSUE     |
| 846-ENG-MASTER     |       |                | 1         |